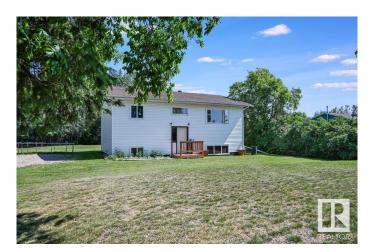

### \$209,000

3 Bedroom, 1.50 Bathroom, 1,009 sqft Rural on 0.49 Acres

Lottie Lake Estate, Rural St. Paul County, AB

Discover this charming home near Lottie Lake, about 20 minutes from the Town of St. Paul. Lottie Lake community offers the perfect blend of peaceful living and modern amenities. Enjoy the convenience of municipal water and the peacefulness of living in an acreage community. There are two bedrooms above ground and one bedroom below grade with plenty of space for your family. The spacious kitchen, dining and living room will fit your needs perfectly. Enjoy your summer evenings surround by trees and nature and cozy up in the family room during the winter months. This super cute home is situated on 0.49 acres, ample space and privacy. Plant a large garden, build a garage, the possibilities are endless!

#### **Exterior**

Exterior Wood

Exterior Features Low Maintenance Landscape, No Back Lane, No Through Road

Construction Wood

Foundation Preserved Wood