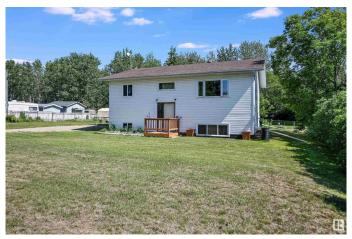

### \$209,000

3 Bedroom, 1.50 Bathroom, 1,009 sqft Rural on 0.49 Acres

Lottie Lake Estate, Rural St. Paul County, AB

Discover this charming home near Lottie Lake, about 20 minutes from the Town of St. Paul. Lottie Lake community offers the perfect blend of peaceful living and modern amenities. Enjoy the convenience of municipal water and the peacefulness of living in an acreage community. There are two bedrooms above ground and one bedroom below grade with plenty of space for your family. The spacious kitchen, dining and living room will fit your needs perfectly. Enjoy your summer evenings surround by trees and nature and cozy up in the family room during the winter months. This super cute home is situated on 0.49 acres, ample space and privacy. Plant a large garden, build a garage, the possibilities are endless!

#### **Exterior**

Exterior Wood

Exterior Features Low Maintenance Landscape, No Back Lane, No Through Road

Construction Wood

Foundation Preserved Wood