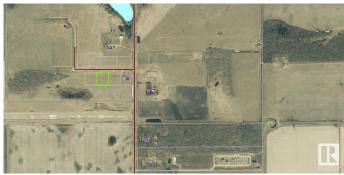

# \$59,500 - Twp Rd 614 Rge Rd 455, Rural Bonnyville M.D.

MLS® #E4402437

#### \$59,500

0 Bedroom, 0.00 Bathroom, Rural on 1.53 Acres

White Rose Estates, Rural Bonnyville M.D., AB

Country Residential acreage in White Rose Estates subdivision only 2 miles north of Sobey's in Bonnyville. Access road will be paved to approaches. Practical restrictive covenants. This 1.53 acre parcel has power already paid for and gas is conveniently available at the property line. High land makes for minimal site prep. Great proximity to town at a great price!

### **Community Information**

| Address     | Twp Rd 614 Rge Rd 455 |
|-------------|-----------------------|
| Area        | Rural Bonnyville M.D. |
| Subdivision | White Rose Estates    |
| City        | Rural Bonnyville M.D. |
| County      | ALBERTA               |
| Province    | AB                    |
| Postal Code | T9N 2G9               |