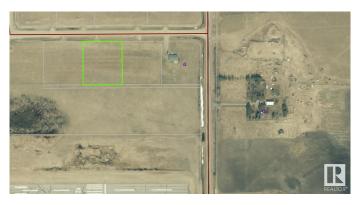

# \$59,500 - Twp Rd 614 Rge Rd 455, Rural Bonnyville M.D.

MLS® #E4402437

#### \$59,500

0 Bedroom, 0.00 Bathroom, Rural on 1.53 Acres

White Rose Estates, Rural Bonnyville M.D., AB

Country Residential acreage in White Rose Estates subdivision only 2 miles north of Sobey's in Bonnyville. Access road will be paved to approaches. Practical restrictive covenants. This 1.53 acre parcel has power already paid for and gas is conveniently available at the property line. High land makes for minimal site prep. Great proximity to town at a great price!

### **Community Information**

| Address     | Twp Rd 614 Rge Rd 455 |
|-------------|-----------------------|
| Area        | Rural Bonnyville M.D. |
| Subdivision | White Rose Estates    |
| City        | Rural Bonnyville M.D. |
| County      | ALBERTA               |
| Province    | AB                    |
| Postal Code | T9N 2G9               |