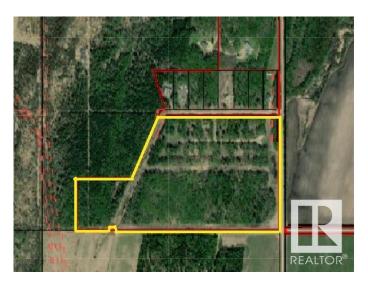

## \$199,900

0 Bedroom, 0.00 Bathroom, Rural on 50.29 Acres

None, Rural Athabasca County, AB

A blank slate is what you get with this unique 50.29 acre parcel in FOREST ESTATES, a short 5 minutes east of Athabasca. Subdivide it into additional lots; leave it as a complete parcel for private development...the choice is yours. Plus, no restrictive covenants are on title, so you are not limited to any architectural restrictions. The north half of the property was originally slated for additional lots at Forest Estates, so some selective clearing has happened in the past opening up the land, yet preserving a nice mix of open and trees. The south half of the property wasn't selectively cleared, so offers a denser stand of trees. Power and gas are at the road. So much opportunity so close to Athabasca. GST applies to the sale price.

#### **Exterior**

Exterior Features No Through Road, Not Fenced, Treed Lot