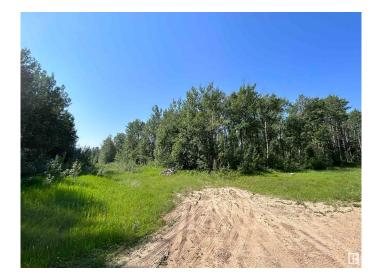

## \$199,900

0 Bedroom, 0.00 Bathroom, Rural on 50.29 Acres

None, Rural Athabasca County, AB

A blank slate is what you get with this unique 50.29 acre parcel in FOREST ESTATES, a short 5 minutes east of Athabasca. Subdivide it into additional lots; leave it as a complete parcel for private development...the choice is yours. Plus, no restrictive covenants are on title, so you are not limited to any architectural restrictions. The north half of the property was originally slated for additional lots at Forest Estates, so some selective clearing has happened in the past opening up the land, yet preserving a nice mix of open and trees. The south half of the property wasn't selectively cleared, so offers a denser stand of trees. Power and gas are at the road. So much opportunity so close to Athabasca. GST applies to the sale price.

#### **Exterior**

Exterior Features No Through Road, Not Fenced, Treed Lot