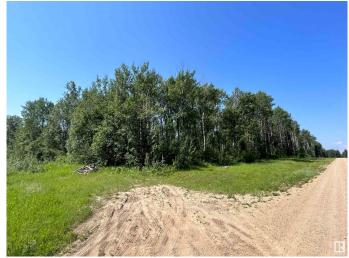

## \$199,900

0 Bedroom, 0.00 Bathroom, Rural on 50.29 Acres

None, Rural Athabasca County, AB

A blank slate is what you get with this unique 50.29 acre parcel in FOREST ESTATES, a short 5 minutes east of Athabasca. Subdivide it into additional lots; leave it as a complete parcel for private development...the choice is yours. Plus, no restrictive covenants are on title, so you are not limited to any architectural restrictions. The north half of the property was originally slated for additional lots at Forest Estates, so some selective clearing has happened in the past opening up the land, yet preserving a nice mix of open and trees. The south half of the property wasn't selectively cleared, so offers a denser stand of trees. Power and gas are at the road. So much opportunity so close to Athabasca. GST applies to the sale price.

#### **Exterior**

Exterior Features No Through Road, Not Fenced, Treed Lot