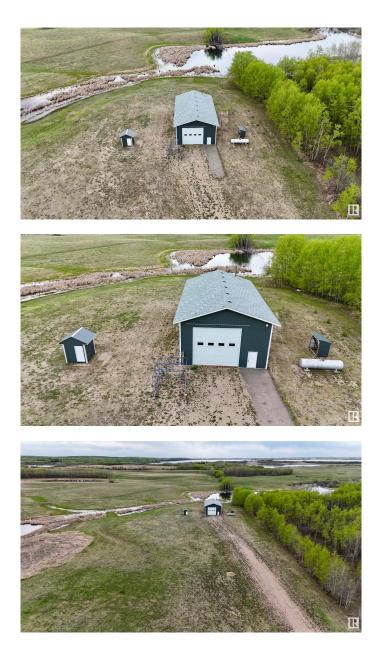

#### \$235,000

0 Bedroom, 0.00 Bathroom, Rural on 9.12 Acres

None, Rural St. Paul County, AB

Located just 5 minutes south of St. Paul, this property offers a prime opportunity for business expansion or the perfect yard site for a new home. Key Features: 32x60 ft Insulated Shop: Equipped with a radiant heater (ready for propane connection) and upgraded power, this shop is ideal for various business needs. Prepared Yard: The yard is built up with gravel, ready for heavy equipment, and partially landscaped with fencing for added security. 9.12 Acres: Ample space for future expansion, whether for additional buildings, parking, or a new home build. This finished shop with highway frontage offers an ideal opportunity for businesses looking to expand or individuals ready to build their perfect home with a fully functional shop already in place. Don't miss out on this versatile property located in a prime location near St. Paul.