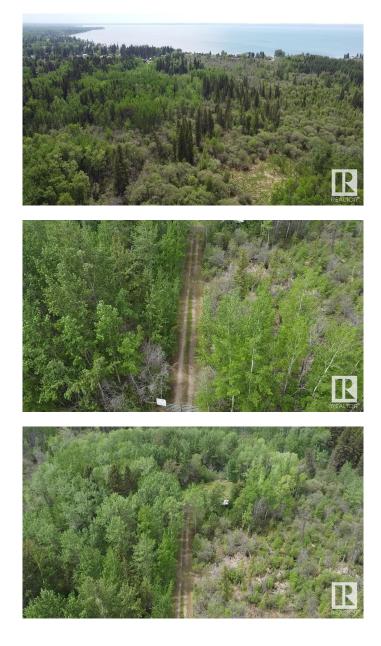

### \$800,000

0 Bedroom, 0.00 Bathroom, Rural on 14.90 Acres

Mulhurst Bay, Rural Wetaskiwin County, AB

Sought after Mulhurst Bay Area on Pigeon Lake, Offers year round activities with quiet serene living with Fishing, Boating and all Water sports Paved Streets, Best Boat launch on Pigeon Lake with Shopping, Golf and so Much more. 14.9 Acres! Great Opportunity! Zoned Direct control and would be a Great Location for a Campground, RV Park or Acreage Sub division. Natural wooded area, rolling ground and Steps to Pigeon Lake. No Time to Build, Much needed Camp sites in the Area. Or Build your Dream Home and Enjoy with Family and friends to enjoy.

# Exterior

Exterior Features Not Fenced, Not Landscaped, Treed Lot, See Remarks