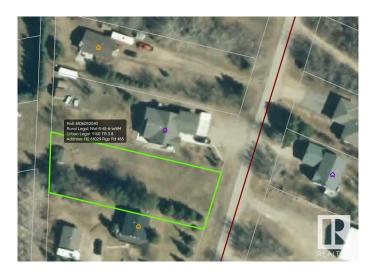

## \$64,900

0 Bedroom, 0.00 Bathroom, Rural on 0.42 Acres

Model Development, Rural Bonnyville M.D., AB

On your mark, get set, dig! Here is your opportunity to own an affordable lot within a short walk to the shores of Moose Lake and all the family fun that it promises. This half acre lot is the perfect place to build your cabin or dream home. Cleared and ready to go! Power and gas are at the road.

Exterior Features Beach Access, Boating, Flat Site, Fruit Trees/Shrubs, Lake Access

Property, Lake View, Recreation Use