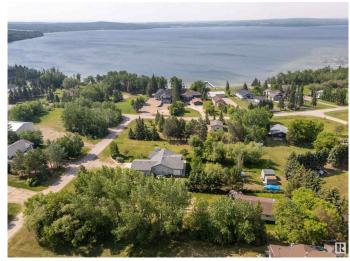

## \$64,900

0 Bedroom, 0.00 Bathroom, Rural on 0.42 Acres

Model Development, Rural Bonnyville M.D., AB

On your mark, get set, dig! Here is your opportunity to own an affordable lot within a short walk to the shores of Moose Lake and all the family fun that it promises. This half acre lot is the perfect place to build your cabin or dream home. Cleared and ready to go! Power and gas are at the road.

Exterior Features Beach Access, Boating, Flat Site, Fruit Trees/Shrubs, Lake Access

Property, Lake View, Recreation Use