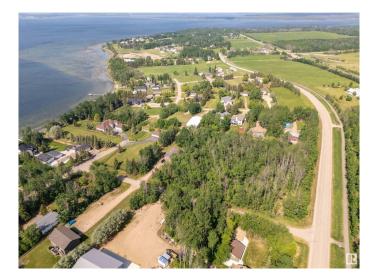

#### \$64,900

0 Bedroom, 0.00 Bathroom, Rural on 0.54 Acres

Model Development, Rural Bonnyville M.D., AB

Looking for that clean slate to make your perfect recreation/building site. This treed half acre lot is a short distance to the Mighty Moose Lake and all that this wonderful lake has to offer. With no restrictive covenants registered you can use this lot for recreation use, erecting a cabin, mobile, or build your dream home. Power and gas are at the road.

# Exterior

Exterior Features Beach Access, Lake Access Property, Treed Lot