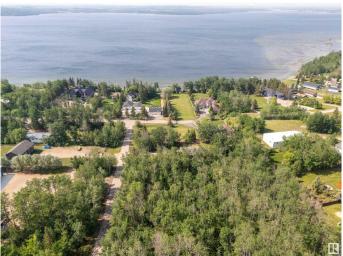

#### \$64,900

0 Bedroom, 0.00 Bathroom, Rural on 0.54 Acres

Model Development, Rural Bonnyville M.D., AB

Looking for that clean slate to make your perfect recreation/building site. This treed half acre lot is a short distance to the Mighty Moose Lake and all that this wonderful lake has to offer. With no restrictive covenants registered you can use this lot for recreation use, erecting a cabin, mobile, or build your dream home. Power and gas are at the road.

# Exterior

Exterior Features Beach Access, Lake Access Property, Treed Lot