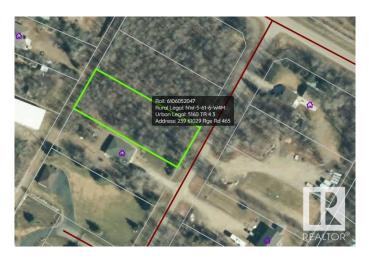

## **Community Information**

| Address     | 239 61029 Rge Rd 465  |
|-------------|-----------------------|
| Area        | Rural Bonnyville M.D. |
| Subdivision | Model Development     |
| City        | Rural Bonnyville M.D. |
| County      | ALBERTA               |
| Province    | AB                    |
| Postal Code | T9N 2J1               |

# Exterior

Exterior Features Beach Access, Lake Access Property, Treed Lot