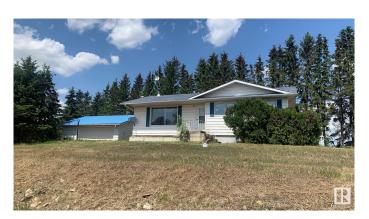

## \$735,026

3 Bedroom, 1.00 Bathroom, 1,092 sqft Rural on 10.01 Acres

None, Rural Parkland County, AB

Here is a superb 10 acres located on busy Garden Valley Road with great exposure for someone looking to get county approval for a high traffic exposure to operate a business be it a hobby farm, a micro brewery, garden center teahouse, gift shop or some other destination venue close to two major centers. There is a second home on the property that (with county approval) would be ideally suited for such a venue. Lots of infrastructure includes a 54' X 80' shop, two (2) Quonsets and a couple other older buildings. Fully fenced with new 5 wire fencing. "WOW" so close to the big city and yet peaceful enjoyment of the country atmosphere.

### **Essential Information**

MLS® # E4408092

Price \$735,026

Bedrooms 3

Bathrooms 1.00

Full Baths 1

Square Footage 1,092

Acres 10.01

Year Built 1970

Type Rural

Sub-Type Detached Single Family

Style Bungalow

Status Active