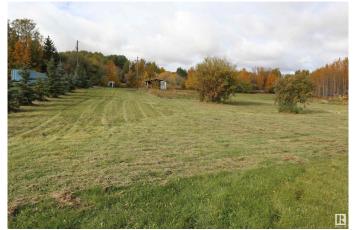

### \$89,900

0 Bedroom, 0.00 Bathroom, Rural on 2.32 Acres

None, Rural Leduc County, AB

2.32 Acres with a drilled well and storage shed. Lots of mature trees for privacy and future building locations. Not far from Warburg and Pigeon Lake. Great property to build your dream home!

Exterior Features Flat Site, Level Land, Private Setting, Treed Lot, See Remarks