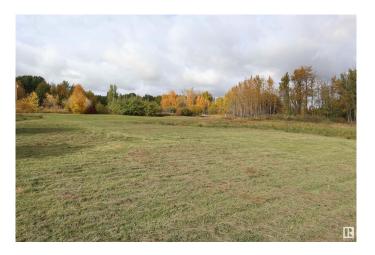

### \$89,900

0 Bedroom, 0.00 Bathroom, Rural on 2.32 Acres

None, Rural Leduc County, AB

2.32 Acres with a drilled well and storage shed. Lots of mature trees for privacy and future building locations. Not far from Warburg and Pigeon Lake. Great property to build your dream home!

Exterior Features Flat Site, Level Land, Private Setting, Treed Lot, See Remarks