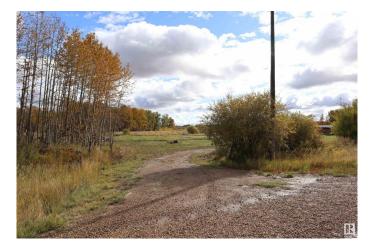

### \$89,900

0 Bedroom, 0.00 Bathroom, Rural on 2.32 Acres

None, Rural Leduc County, AB

2.32 Acres with a drilled well and storage shed. Lots of mature trees for privacy and future building locations. Not far from Warburg and Pigeon Lake. Great property to build your dream home!

Exterior Features Flat Site, Level Land, Private Setting, Treed Lot, See Remarks