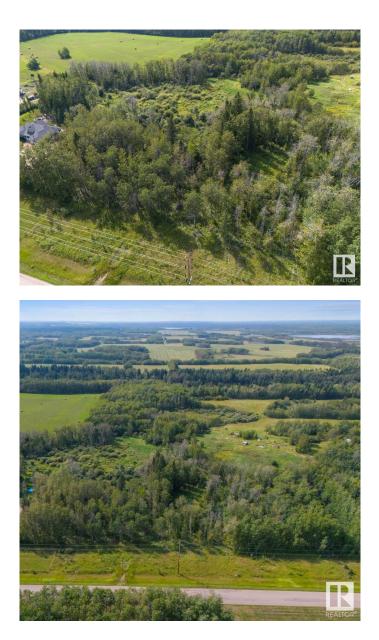

### \$75,000

0 Bedroom, 0.00 Bathroom, Rural on 3.34 Acres

Riverhurst, Rural Bonnyville M.D., AB

Location Location! Welcome to Riverhurst Community! This awesome treed 3.34 acres is situated 2.5 km North of Riverhurst Hall and Highway 55. Build your home amongst the trees and enjoy the privacy. Close proximity to the back road for easy commutes into Cold Lake North on (Twp Rd 634) or the back gate entering the base on (897). Enjoy the surrounding lakes for fishing and summer fun. Services are at the property line and GST may be applicable. The acreage boasts a natural shield of trees, providing both seclusion and tranquility for residents to relish in privacy. Whether you envision evenings spent under the star-studded sky, or simply basking in the peaceful embrace of nature, this acreage is the epitome of private, peaceful, and perfect country living. Embrace the opportunity to cultivate your own haven amidst the beauty of Alberta's countryside, where every moment is infused with the serenity and splendor of rural life!