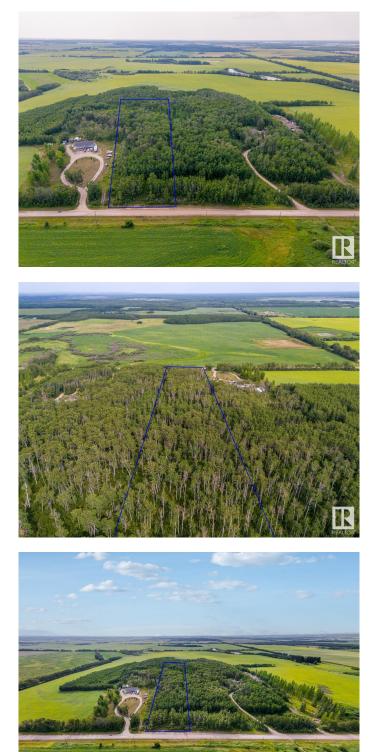

#### \$67,500

0 Bedroom, 0.00 Bathroom, Rural on 4.99 Acres

None, Rural Bonnyville M.D., AB

Nestled between Cold Lake and Ardmore, this treed 4.99-acre parcel offers a serene retreat for those seeking the idyllic allure of country living. With its tranguil ambiance and picturesque surroundings, this acreage presents an ideal canvas for crafting your dream home, whether it be a custom-built residence, an RTM (Ready-to-Move) dwelling, a mobile home, or a recreational escape. Ample space for various lifestyle preferences, from establishing a sprawling homestead to creating a cozy retreat amidst nature's splendor. The acreage boasts a natural shield of trees, providing both seclusion and tranquility for residents to relish in privacy. Whether you envision evenings spent under the star-studded sky, or simply basking in the peaceful embrace of nature, this acreage is the epitome of private, peaceful, and perfect country living. Embrace the opportunity to cultivate your own haven amidst the beauty of Alberta's countryside, where every moment is infused with the serenity and splendor of rural life.

## Exterior

Exterior Features Backs Onto Park/Trees, Private Setting, Treed Lot