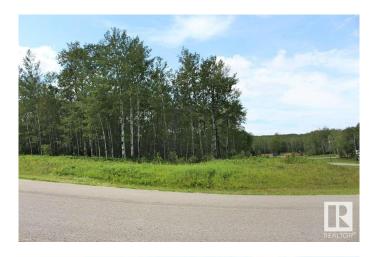

#### \$69,900

0 Bedroom, 0.00 Bathroom, Rural on 1.43 Acres

Legends Western Estates, Rural Bonnyville M.D., AB

1.43 acre building lot situated in Legends Western Estates. Unserviced lot with gas and power at lot line. Located within 10 minutes of Cold Lake with quick access to Kinosoo Ridge Ski Hill, Cold Lake Provincial Park and French Bay. GST may be applicable.

## Exterior

Exterior Features Backs Onto Park/Trees, Corner Lot, Flat Site, Treed Lot