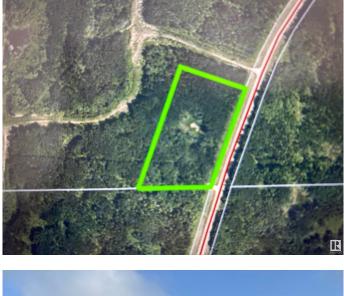

### \$93,000

0 Bedroom, 0.00 Bathroom, Rural on 4.87 Acres

Cherry Ridge Estates, Rural Bonnyville M.D., AB

Discover the allure of this 5-acre property located just minutes from Cold Lake and Cherry Grove! An ideal canvas for your future country home or hobby farm, providing a serene escape from the hustle and bustle, while remaining conveniently close to town amenities. Situated only a few kilometers from the ski hill and French Bay, this property offers a perfect blend of tranquility and accessibility. Seize the opportunity to create your rural retreat, where you can enjoy the peacefulness of country living while still being within reach of the vibrant offerings of Cold Lake. GST MAYBE APPLICABLE

## **Community Information**

Address

P/0 Ne 26 62 1 Rge Rd 411 A

| Area        | Rural Bonnyville M.D. |
|-------------|-----------------------|
| Subdivision | Cherry Ridge Estates  |
| City        | Rural Bonnyville M.D. |
| County      | ALBERTA               |
| Province    | AB                    |
| Postal Code | T0A 0T0               |