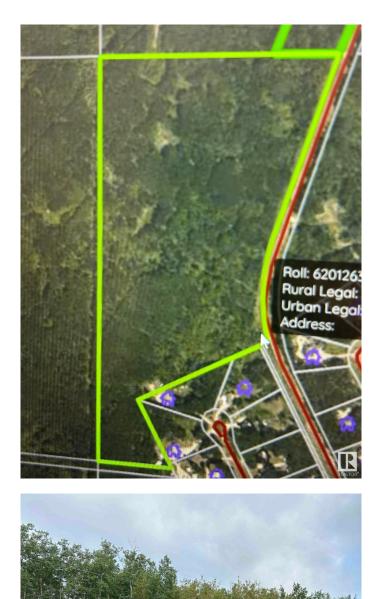

#### \$229,000

0 Bedroom, 0.00 Bathroom, Rural on 58.95 Acres

Cherry Ridge Estates, Rural Bonnyville M.D., AB

Embrace approximately 60 acres of serene country living on this expansive property. Adjacent to Cherry Ridge Estates and situated across the road from Legends Estates, it's just a few minutes away from Cold Lake and Cherry Grove. Enjoy proximity to French Bay and the Kinosoo Ski Resort, making it an ideal location for recreational enthusiasts. The property features a beautiful combination of hills and flat, treed land, with approximately 5 acres cleared for future building endeavors. Power is readily available at the road, and additional services are in close proximity. High-speed internet availability adds modern convenience to this tranquil setting. School buses pass by, ensuring accessibility to neighboring subdivisions. Please note that GST may be applicable. Don't miss the chance to own this vast expanse where the beauty of nature meets the convenience of modern living. GST MAY BE APPLICABLE

## **Community Information**

| Address     | Se 26 62 1 W4 Rge Rd 411a |
|-------------|---------------------------|
| Area        | Rural Bonnyville M.D.     |
| Subdivision | Cherry Ridge Estates      |
| City        | Rural Bonnyville M.D.     |
| County      | ALBERTA                   |
| Province    | AB                        |
| Postal Code | T0A 0T0                   |