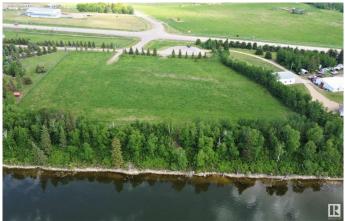

#### \$249,900

0 Bedroom, 0.00 Bathroom, Rural on 1.52 Acres

None, Rural Bonnyville M.D., AB

Lakefront Luxury! 1.5 acre parcel located in a private cul-de-sac ½ a mile west of Bonnyville. Panoramic view of Moose Lake with west exposure for breathtaking sunsets. Small subdivision offers limited neighbours and no restrictions allow owners to develop at their leisure. Just a short distance from Golf Course, Vezeau public lake access, walking/ biking trail and Shaw House. Enjoy all the perks of living on Moose Lake such as swimming, fishing, boating or just unwinding. Perfect place for your recreational get away or to call home! Make the first step to better living!

### Exterior

Exterior Features Backs Onto Lake, Boating, Cul-De-Sac, Golf Nearby, Lake Access Property, Lake View, Sloping Lot, Waterfront Property