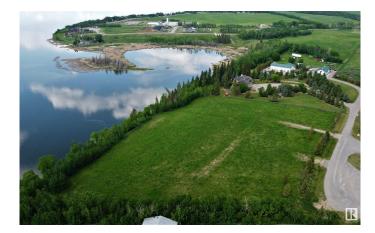

#### \$249,900

0 Bedroom, 0.00 Bathroom, Rural on 1.52 Acres

None, Rural Bonnyville M.D., AB

Lakefront Luxury! 1.5 acre parcel located in a private cul-de-sac ½ a mile west of Bonnyville. Panoramic view of Moose Lake with west exposure for breathtaking sunsets. Small subdivision offers limited neighbours and no restrictions allow owners to develop at their leisure. Just a short distance from Golf Course, Vezeau public lake access, walking/ biking trail and Shaw House. Enjoy all the perks of living on Moose Lake such as swimming, fishing, boating or just unwinding. Perfect place for your recreational get away or to call home! Make the first step to better living!

### Exterior

Exterior Features Backs Onto Lake, Boating, Cul-De-Sac, Golf Nearby, Lake Access Property, Lake View, Sloping Lot, Waterfront Property