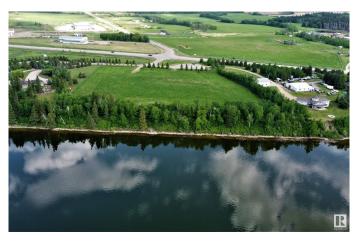

#### \$249,900

0 Bedroom, 0.00 Bathroom, Rural on 1.52 Acres

None, Rural Bonnyville M.D., AB

Lakefront Luxury! 1.5 acre parcel located in a private cul-de-sac ½ a mile west of Bonnyville. Panoramic view of Moose Lake with west exposure for breathtaking sunsets. Small subdivision offers limited neighbours and no restrictions allow owners to develop at their leisure. Just a short distance from Golf Course, Vezeau public lake access, walking/ biking trail and Shaw House. Enjoy all the perks of living on Moose Lake such as swimming, fishing, boating or just unwinding. Perfect place for your recreational get away or to call home! Make the first step to better living!

### Exterior

Exterior Features Backs Onto Lake, Boating, Cul-De-Sac, Golf Nearby, Lake Access Property, Lake View, Sloping Lot, Waterfront Property