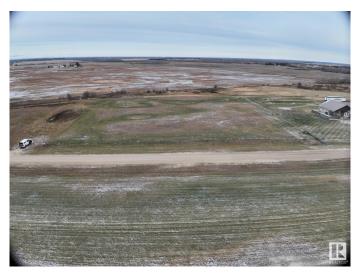

#### \$80,000

0 Bedroom, 0.00 Bathroom, Rural on 1.91 Acres

West Air Estates, Rural Westlock County, AB

Welcome to West Air Estates at the Westlock Municipal Airport. Amazing opportunity to build your dream home in an aviation community. Imagine being able to take off from your own hangar at an affordable price. Taxiway access from the lot to the runway. Just a short drive to the amenities Westlock has to offer, and only one hour to Edmonton. Flying enthusiasts will want to check out this beautiful spot!

## **Exterior**

Exterior Features Airport Nearby, Back Lane, Flat Site, Level Land, Private Airstrip,

**Shopping Nearby** 