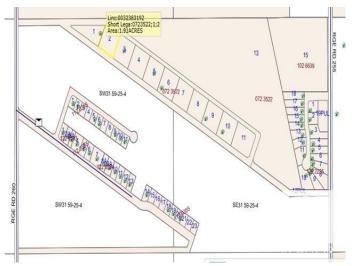

#### \$80,000

0 Bedroom, 0.00 Bathroom, Rural on 1.91 Acres

West Air Estates, Rural Westlock County, AB

Welcome to West Air Estates at the Westlock Municipal Airport. Amazing opportunity to build your dream home in an aviation community. Imagine being able to take off from your own hangar at an affordable price. Taxiway access from the lot to the runway. Just a short drive to the amenities Westlock has to offer, and only one hour to Edmonton. Flying enthusiasts will want to check out this beautiful spot!

MLS® # E4412794

Price \$80,000

Bathrooms 0.00

Acres 1.91

Type Rural

Sub-Type Vacant Lot/Land

Status Active

## **Community Information**

Address 20 Rge Road 260

Area Rural Westlock County

Subdivision West Air Estates

City Rural Westlock County

County ALBERTA

Province AB

Postal Code T7P 000