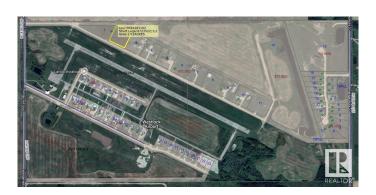

#### \$80,000

0 Bedroom, 0.00 Bathroom, Rural on 1.91 Acres

West Air Estates, Rural Westlock County, AB

Welcome to West Air Estates at the Westlock Municipal Airport. Amazing opportunity to build your dream home in an aviation community. Imagine being able to take off from your own hangar at an affordable price. Taxiway access from the lot to the runway. Just a short drive to the amenities Westlock has to offer, and only one hour to Edmonton. Flying enthusiasts will want to check out this beautiful spot!

## **Community Information**

Address 20 Rge Road 260

Area Rural Westlock County

Subdivision West Air Estates

City Rural Westlock County

County ALBERTA

Province AB

Postal Code T7P 000