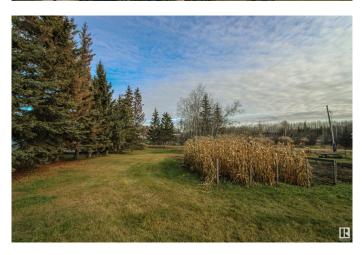

## \$74,900

2 Bedroom, 0.50 Bathroom, 1,001 sqft Rural on 0.51 Acres

Lower Mann Lake, Rural St. Paul County, AB

Two large lots on Lower mann lake, One has a older mobile home that has been coverted into a workshop /storage. 1500 gal plastic cistern, 2500 gal fiberglass holding tank, Natural gas riser on property ( not hooked up), Large garde, plenty of space for family and friends to circle the campers and enjoy all the Lakeland recreation.

## **Exterior**

Exterior Prefab

Exterior Features Private Setting, Recreation Use, Sloping Lot, Treed Lot

Construction Prefab

Foundation Preserved Wood