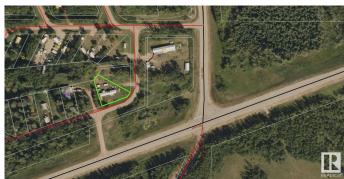

# **Community Information**

Address 112,113 60032 Sec Hwy 867

Area Rural St. Paul County

Subdivision Lower Mann Lake

City Rural St. Paul County

County ALBERTA

Province AB

Postal Code T0A 3A0

## \$74,900

2 Bedroom, 0.50 Bathroom, 1,001 sqft Rural on 0.51 Acres

Lower Mann Lake, Rural St. Paul County, AB

Two large lots on Lower mann lake, One has a older mobile home that has been coverted into a workshop /storage. 1500 gal plastic cistern, 2500 gal fiberglass holding tank, Natural gas riser on property ( not hooked up), Large garde, plenty of space for family and friends to circle the campers and enjoy all the Lakeland recreation.