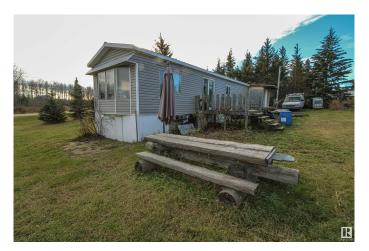

## \$74,900

2 Bedroom, 0.50 Bathroom, 1,001 sqft Rural on 0.51 Acres

Lower Mann Lake, Rural St. Paul County, AB

Two large lots on Lower mann lake, One has a older mobile home that has been coverted into a workshop /storage. 1500 gal plastic cistern, 2500 gal fiberglass holding tank, Natural gas riser on property ( not hooked up), Large garde, plenty of space for family and friends to circle the campers and enjoy all the Lakeland recreation.

Built in 1973

### **Essential Information**

MLS® # E4413021 Price \$74,900

Bedrooms 2
Bathrooms 0.50
Half Baths 1

Square Footage 1,001
Acres 0.51
Year Built 1973

Type Rural

Sub-Type Detached Single Family
Style Single Wide Mobile Home