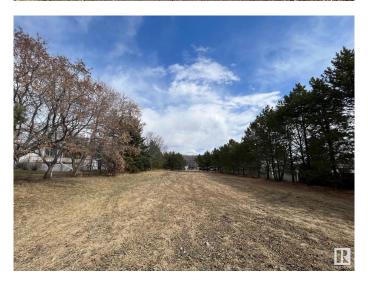

### \$94,900

0 Bedroom, 0.00 Bathroom, Rural on 0.46 Acres

Northshore Heights, Rural Bonnyville M.D., AB

Let the building begin! This 0.46 acre lot located in North Shore Heights subdivision offers plenty of privacy with trees all the way around the perimeter of the lot. Steel frame metal storage shed with tin exterior is 17.5 x 36 located out of the way at the back of the lot but could be moved wherever you prefer. Park and playground located at the rear of the property and only a short distance from Moose Lake and there is even a boat launch in the subdivision! Building site is already cleared and power and gas at the road. There's no better place to break ground this spring. GST may be applicable.

#### **Exterior**

Exterior Features Level Land, See Remarks