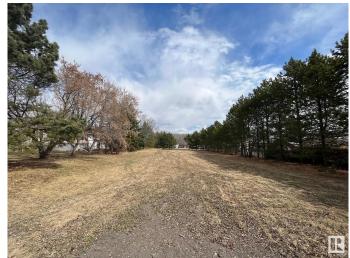

### \$94,900

0 Bedroom, 0.00 Bathroom, Rural on 0.46 Acres

Northshore Heights, Rural Bonnyville M.D., AB

Let the building begin! This 0.46 acre lot located in North Shore Heights subdivision offers plenty of privacy with trees all the way around the perimeter of the lot. Steel frame metal storage shed with tin exterior is 17.5 x 36 located out of the way at the back of the lot but could be moved wherever you prefer. Park and playground located at the rear of the property and only a short distance from Moose Lake and there is even a boat launch in the subdivision! Building site is already cleared and power and gas at the road. There's no better place to break ground this spring. GST may be applicable.

#### **Exterior**

Exterior Features Level Land, See Remarks