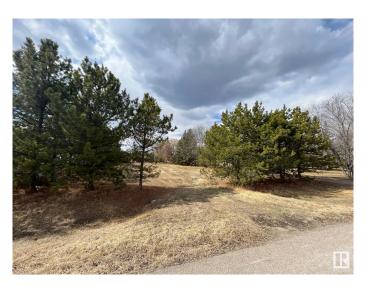

### \$94,900

0 Bedroom, 0.00 Bathroom, Rural on 0.46 Acres

Northshore Heights, Rural Bonnyville M.D., AB

Let the building begin! This 0.46 acre lot located in North Shore Heights subdivision offers plenty of privacy with trees all the way around the perimeter of the lot. Steel frame metal storage shed with tin exterior is 17.5 x 36 located out of the way at the back of the lot but could be moved wherever you prefer. Park and playground located at the rear of the property and only a short distance from Moose Lake and there is even a boat launch in the subdivision! Building site is already cleared and power and gas at the road. There's no better place to break ground this spring. GST may be applicable.

#### **Exterior**

Exterior Features Level Land, See Remarks