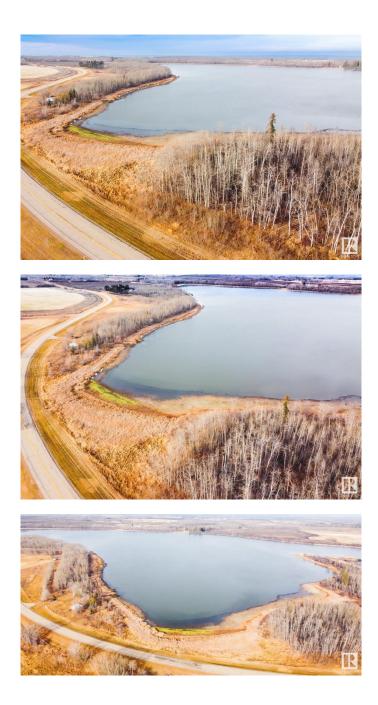

## \$270,000

0 Bedroom, 0.00 Bathroom, Rural on 14.00 Acres

None, Rural Ponoka County, AB

Uncover the charm and opportunity of this expansive 14-acre +/- property, a serene retreat close to Ponoka that offers a blend of natural beauty, history, and potential. Featuring a scenic lake surrounded by abundant wildlife, this land is ideal for nature enthusiasts, with perfect spots for canoeing, bird-watching, and exploring Alberta's outdoors. The property holds a unique character with remnants of the old Nelson Lake Store and an original cabinâ€"an inspiring canvas for those who appreciate rustic heritage or are looking to create something entirely new. Previously zoned commercial, it offers flexibility for a variety of uses. Just a short drive from Ponoka and close to schools, this property combines rural seclusion with convenient access to town amenities. With endless possibilities for development or a cozy, private escape, this land invites you to build a future surrounded by the tranquility of nature and the echoes of history.