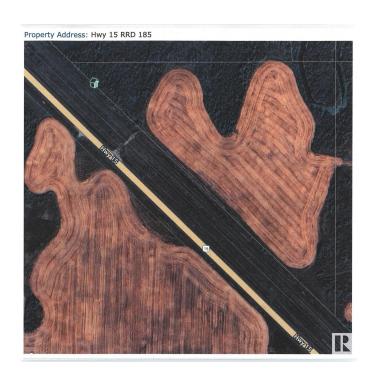

## \$99,500

0 Bedroom, 0.00 Bathroom, Rural on 21.00 Acres

None, Rural Lamont County, AB

21 Acres with Highway and potential access to City Water. Property located 1/4 mile East of the Village of Chipman along Highway 15. Combination of crop & Treed areas property even has a creek on the north boundary of this acreage. Build your dream home or expand grazing land for your herd.

# **Community Information**

Address Hwy 15 Rrd 185

Area Rural Lamont County

Subdivision None

City Rural Lamont County

County ALBERTA

Province AB

Postal Code T0B 0W0