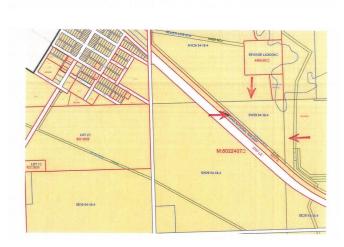

unty

MLS® #E4413434

## \$99,500

0 Bedroom, 0.00 Bathroom, Rural on 21.00 Acres

None, Rural Lamont County, AB

21 Acres with Highway and potential access to City Water. Property located 1/4 mile East of the Village of Chipman along Highway 15. Combination of crop & Treed areas property even has a creek on the north boundary of this acreage. Build your dream home or expand grazing land for your herd.



## **Essential Information**

MLS® # E4413434 Price \$99,500

Bathrooms 0.00
Acres 21.00
Type Rural

Sub-Type Vacant Lot/Land

Status Active

# SW29 54-18-4 M:8022407 \*\*\*\* \*\*\*\* SW29 54-18-4

# **Community Information**

Address Hwy 15 Rrd 185

Area Rural Lamont County

Subdivision None

City Rural Lamont County

County ALBERTA

Province AB

Postal Code T0B 0W0

#### **Exterior**



Exterior Features Private Setting

# **Additional Information**

Date Listed November 9th, 2024

Days on Market 193

Zoning Zone 60

DATA IS DEEMED RELIABLE BUT IS NOT GUARANTEED ACCURATE BY THE REALTORS® ASSOCIATION OF EDMONTON. COPYRIGHT 2025 BY THE REALTORS® ASSOCIATION OF EDMONTON. ALL RIGHTS RESERVED. Trademarks are owned or controlled by the Canadian Real Estate Association (CREA) and identify real estate professionals who are members of CREA (REALTOR®, REALTORS®) and/or the quality of services they provide (MLS®, Multiple Listing Service®)

Listing information last updated on May 21st, 2025 at 1:02am MDT