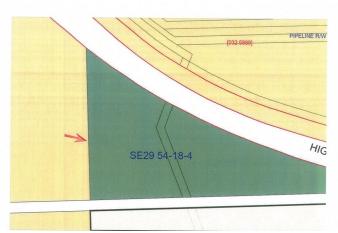

## \$89,500

0 Bedroom, 0.00 Bathroom, Rural on 24.02 Acres

None, Rural Lamont County, AB

24.02 Acres Located along the SOUTH Side of Highway 15 just 1/2 Mile East of the Village of Chipman. Great Location to build your Dream home or Home Based Business with Highway frontage. Truckers Dream Location with easy access to Highway 15. Current land mainly in Crop.