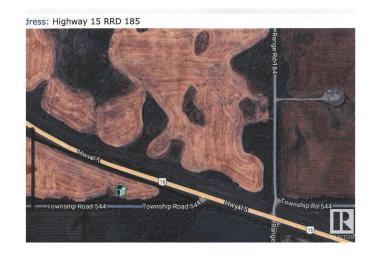

# \$89,500 - Highway 15 Rrd 185, Rural Lamont County

MLS® #E4413435

## \$89,500

0 Bedroom, 0.00 Bathroom, Rural on 24.02 Acres

None, Rural Lamont County, AB

24.02 Acres Located along the SOUTH Side of Highway 15 just 1/2 Mile East of the Village of Chipman. Great Location to build your Dream home or Home Based Business with Highway frontage. Truckers Dream Location with easy access to Highway 15. Current land mainly in Crop.

## **Community Information**

Address Highway 15 Rrd 185

Area Rural Lamont County

Subdivision None

City Rural Lamont County

County ALBERTA

Province AB

Postal Code T0B 0W0