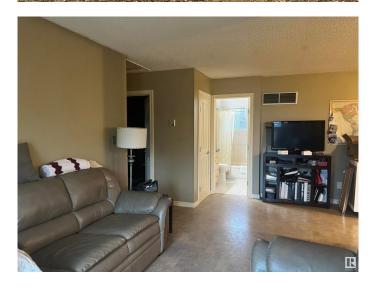

## \$459,900

2 Bedroom, 1.00 Bathroom, 896 sqft Rural on 160.00 Acres

None, Rural Thorhild County, AB

Enjoy privacy on this 160 acres at the end of a dead end road just a few minutes south of Newbrook. This cute 896 sq ft 2 bedroom 1 bathroom home was built in 1983 with 2"x6" walls and has been well kept. Upgrades over the years include flooring, kitchen cabinets, windows, ss appliances (stove and dishwasher new this year) shingles and bathroom renovations. Open living/kitchen concept, bay window and garden doors to a large covered deck add to this great home. There is a 32'x24' detached garage with addition on the back for more storage. Beautiful setting amongst large mature trees. The pasture land is all fenced and has dugouts for water and has been rented out for cattle pasture the last few years Perfect property for someone wanting a little privacy with lots of land for hunting or farming. Just about an hour to Edmonton.