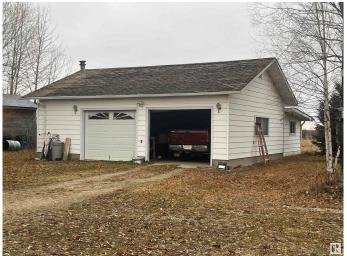

## \$459,900

2 Bedroom, 1.00 Bathroom, 896 sqft Rural on 160.00 Acres

None, Rural Thorhild County, AB

Enjoy privacy on this 160 acres at the end of a dead end road just a few minutes south of Newbrook. This cute 896 sq ft 2 bedroom 1 bathroom home was built in 1983 with 2"x6" walls and has been well kept. Upgrades over the years include flooring, kitchen cabinets, windows, ss appliances (stove and dishwasher new this year) shingles and bathroom renovations. Open living/kitchen concept, bay window and garden doors to a large covered deck add to this great home. There is a 32'x24' detached garage with addition on the back for more storage. Beautiful setting amongst large mature trees. The pasture land is all fenced and has dugouts for water and has been rented out for cattle pasture the last few years Perfect property for someone wanting a little privacy with lots of land for hunting or farming. Just about an hour to Edmonton.