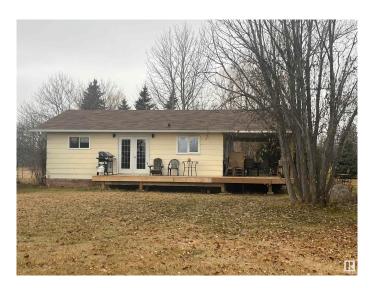

## \$459,900

2 Bedroom, 1.00 Bathroom, 896 sqft Rural on 160.00 Acres

None, Rural Thorhild County, AB

Enjoy privacy on this 160 acres at the end of a dead end road just a few minutes south of Newbrook. This cute 896 sq ft 2 bedroom 1 bathroom home was built in 1983 with 2"x6" walls and has been well kept. Upgrades over the years include flooring, kitchen cabinets, windows, ss appliances (stove and dishwasher new this year) shingles and bathroom renovations. Open living/kitchen concept, bay window and garden doors to a large covered deck add to this great home. There is a 32'x24' detached garage with addition on the back for more storage. Beautiful setting amongst large mature trees. The pasture land is all fenced and has dugouts for water and has been rented out for cattle pasture the last few years Perfect property for someone wanting a little privacy with lots of land for hunting or farming. Just about an hour to Edmonton.