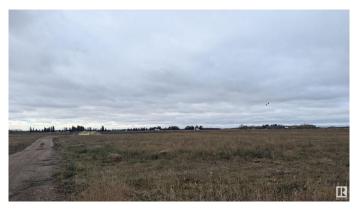

#### \$300,000

0 Bedroom, 0.00 Bathroom, Rural on 39.51 Acres

None, Rural Minburn County, AB

Bordering the town of Vegreville on county of Minburn land. Total of 39.5 acres of prime land ready for development. MASSIVE dugout.