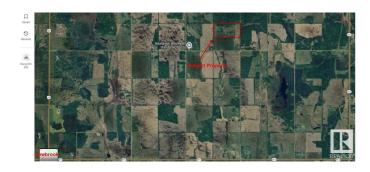

# \$264,000 - 62216 Range Road 200, Rural Thorhild County

MLS® #E4414166

## \$264,000

0 Bedroom, 0.00 Bathroom, Rural on 79.82 Acres

None, Rural Thorhild County, AB

80 ACRES RECREATIONAL Land in a secluded location on a dead end road, just northeast of Newbrook. GREAT HUNTING WITH OFF GRID CABIN!! Property boasts partial fencing, combination of open land and trees. Newer built 12x 24 log cabin that comes with the land. The cabin is cozy and there is a woodstove for heat. Nicely decorated with modern colours, wood accents and a loft bedroom. OFF-GRID definition here means there is no gas service, power, water or septic service. There are 2 circuits wired in to the cabin for lights and plugs which one could use with a generator and batteries. Bring in your own water tank to take advantage of the shower and sinks in the cabin, with gray water straight discharge. There is a water dug out on the property, which could be utilized for water access. There is lots of wildlife and plenty of opportunities for hunting and fishing, quading, snow shoeing, and hiking in the area. Great get away property close to Long Lake.