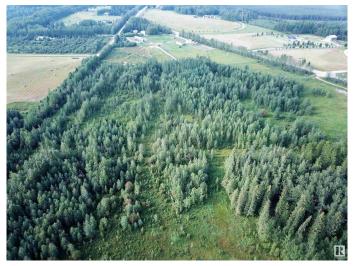

## \$210,000

0 Bedroom, 0.00 Bathroom, Rural on 12.78 Acres

None, Rural Yellowhead, AB

12.78 ACRES, ONE MNUTE FROM THE TOWN OF EDSON, ON PAVED ROAD, TOWNSHIP ROAD 175. Zoned Country Residential District, Which Has Many Permitted And Discretionary Uses. Perfect Location For Truckers Who Want No Road Bans. This Beautiful Land is Surrounded by Trees With a Beautiful Building Site nestled in the many trees for privacy. No Restrictive Covenants Or Restrictions on this Piece of Land. You can Build a New Home, Set up a Modular or Mobile Home, Build a Cabin or Simply Pull Your Holiday Trailer onto the Land. This is the Perfect Location for Those Looking for Peaceful Country Living and Being Within Close Proximity to Town. Directions From Edson: Take HWY 748 North. East onto Township Road 534, Property is on the North Side of the Road. Sign is up!

## **Exterior**

Exterior Features Backs Onto Park/Trees, Treed Lot