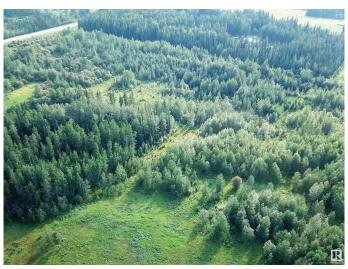

## \$210,000

0 Bedroom, 0.00 Bathroom, Rural on 12.78 Acres

None, Rural Yellowhead, AB

12.78 ACRES, ONE MNUTE FROM THE TOWN OF EDSON, ON PAVED ROAD, TOWNSHIP ROAD 175. Zoned Country Residential District, Which Has Many Permitted And Discretionary Uses. Perfect Location For Truckers Who Want No Road Bans. This Beautiful Land is Surrounded by Trees With a Beautiful Building Site nestled in the many trees for privacy. No Restrictive Covenants Or Restrictions on this Piece of Land. You can Build a New Home, Set up a Modular or Mobile Home, Build a Cabin or Simply Pull Your Holiday Trailer onto the Land. This is the Perfect Location for Those Looking for Peaceful Country Living and Being Within Close Proximity to Town. Directions From Edson: Take HWY 748 North. East onto Township Road 534, Property is on the North Side of the Road. Sign is up!

## **Exterior**

Exterior Features Backs Onto Park/Trees, Treed Lot