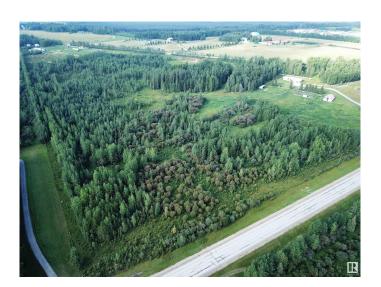

## \$210,000

0 Bedroom, 0.00 Bathroom, Rural on 12.78 Acres

None, Rural Yellowhead, AB

12.78 ACRES, ONE MNUTE FROM THE TOWN OF EDSON, ON PAVED ROAD, TOWNSHIP ROAD 175. Zoned Country Residential District, Which Has Many Permitted And Discretionary Uses. Perfect Location For Truckers Who Want No Road Bans. This Beautiful Land is Surrounded by Trees With a Beautiful Building Site nestled in the many trees for privacy. No Restrictive Covenants Or Restrictions on this Piece of Land. You can Build a New Home, Set up a Modular or Mobile Home, Build a Cabin or Simply Pull Your Holiday Trailer onto the Land. This is the Perfect Location for Those Looking for Peaceful Country Living and Being Within Close Proximity to Town. Directions From Edson: Take HWY 748 North. East onto Township Road 534, Property is on the North Side of the Road. Sign is up!

## **Exterior**

Exterior Features Backs Onto Park/Trees, Treed Lot