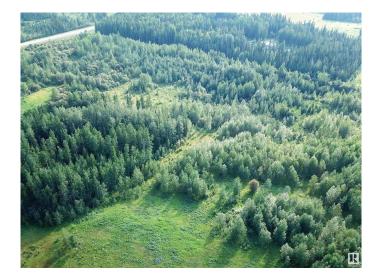

#### \$140,000

0 Bedroom, 0.00 Bathroom, Rural on 3.48 Acres

None, Rural Yellowhead, AB

3.48 ACRES, ONE MNUTE FROM THE TOWN OF EDSON, ON PAVED ROAD, TOWNSHIP ROAD 175. Zoned Country Residential District, Which Has Many Permitted And Discretionary Uses. This Beautiful Land is Surrounded by Trees With a Beautiful Building Site nestled in the many trees for privacy. This is the Perfect Location for Those Looking for Peaceful Country Living and Being Within Close Proximity to Town. No Restrictive Covenants Or Restrictions on this Piece of Land. You can Build a New Home, Set up a Modular or Mobile Home, Build a Cabin or Simply Pull Your Holiday Trailer onto the Land. Directions From Edson: Take HWY 748 North, East onto Township Road 534, Property is on the North Side of the Road. Sign is up!

## Exterior

Exterior Features Backs Onto Park/Trees, Treed Lot