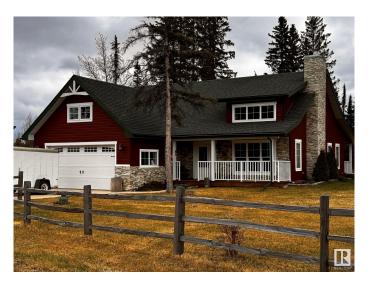

# \$595,000

3 Bedroom, 2.00 Bathroom, 1,668 sqft Rural on 10.00 Acres

None, Rural Woodlands County, AB

Looking for a quiet secluded gorgeous 10 acre property with 10 year old beautiful single level stylish 3 bedroom 2 bath home and 8 year old 1500 sg ft shop and guest house, look no further! The home is heated with a very up to date in floor heating system and complimented with an efficient flush mount wood stove! The high ceilings make a comfy and airy feeling and a beautiful spacious kitchen! There is a bonus room above the double heated attached garage as well! A guest house which is about 8 years old is also on the property with appliances, washer and dryer. Too much to mention!!

#### **Essential Information**

MLS® # E4415327 Price \$595,000

Bedrooms 3
Bathrooms 2.00
Full Baths 2

Square Footage 1,668
Acres 10.00
Year Built 2014
Type Rural

Sub-Type Detached Single Family

Style Bungalow

### **Exterior**

Exterior Wood

Exterior Features Backs Onto Park/Trees, Fenced, Level Land, Partially Landscaped,

**Private Setting** 

Construction Wood

Foundation Concrete Perimeter