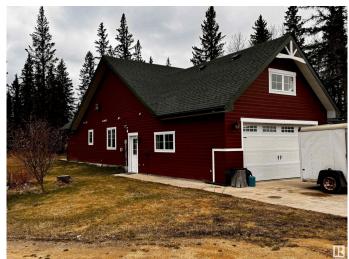

# \$595,000

3 Bedroom, 2.00 Bathroom, 1,668 sqft Rural on 10.00 Acres

None, Rural Woodlands County, AB

Looking for a quiet secluded gorgeous 10 acre property with 10 year old beautiful single level stylish 3 bedroom 2 bath home and 8 year old 1500 sg ft shop and guest house, look no further! The home is heated with a very up to date in floor heating system and complimented with an efficient flush mount wood stove! The high ceilings make a comfy and airy feeling and a beautiful spacious kitchen! There is a bonus room above the double heated attached garage as well! A guest house which is about 8 years old is also on the property with appliances, washer and dryer. Too much to mention!!

# **Amenities**

Features Deck, Exterior Walls- 2"x6", Fire Pit, Guest Suite, Hot Water Instant,

Vinyl Windows, Workshop, See Remarks

### **Exterior**

Exterior Wood

Exterior Features Backs Onto Park/Trees, Fenced, Level Land, Partially Landscaped,

**Private Setting** 

Construction Wood

Foundation Concrete Perimeter