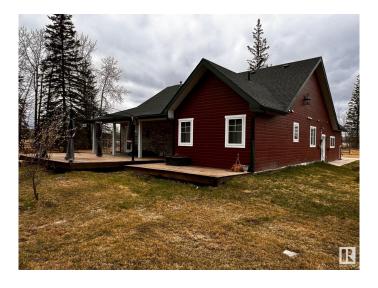

# \$595,000

3 Bedroom, 2.00 Bathroom, 1,668 sqft Rural on 10.00 Acres

None, Rural Woodlands County, AB

Looking for a quiet secluded gorgeous 10 acre property with 10 year old beautiful single level stylish 3 bedroom 2 bath home and 8 year old 1500 sg ft shop and guest house, look no further! The home is heated with a very up to date in floor heating system and complimented with an efficient flush mount wood stove! The high ceilings make a comfy and airy feeling and a beautiful spacious kitchen! There is a bonus room above the double heated attached garage as well! A guest house which is about 8 years old is also on the property with appliances, washer and dryer. Too much to mention!!

### **Exterior**

Exterior Wood

Exterior Features Backs Onto Park/Trees, Fenced, Level Land, Partially Landscaped,

**Private Setting** 

Construction Wood

Foundation Concrete Perimeter