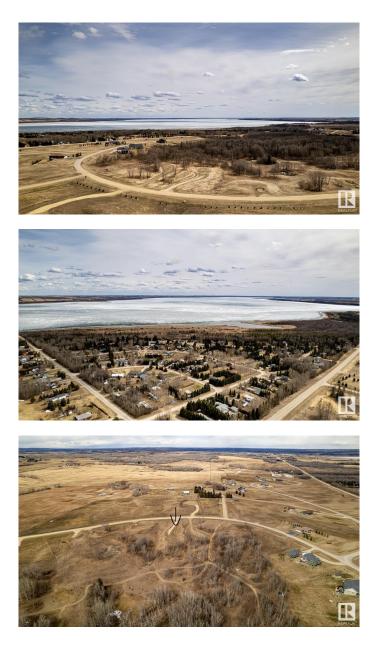

#### \$79,900

0 Bedroom, 0.00 Bathroom, Rural on 1.64 Acres

None, Rural Ponoka County, AB

1.64 acres of pure bliss! Build your dream home on this perfect parcel of land in the new development of Westview Estates. A beautiful mature treed lot that backs onto an Eco reserve, you will never have development behind you! Property has been fenced already and gravel dropped for the driveway into the property. Close to the lake and boat launches and a quick drive to the golf course, this is living! Gas and Power is to the property line.

## Exterior

Exterior Features Backs Onto Park/Trees, Fenced, Treed Lot