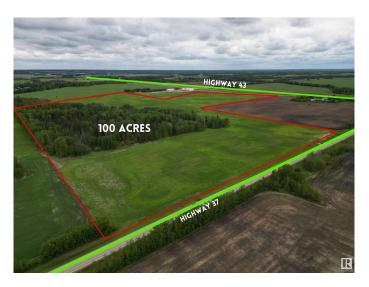

## \$1,064,000

0 Bedroom, 0.00 Bathroom, Rural on 100.00 Acres

None, Rural Lac Ste. Anne County, AB

Welcome to an exceptional opportunity with 100 acres of picturesque farmland located just 2 minutes west of Onoway, Alberta. This prime property boasts significant development potential, subject to MD approval. Featuring excellent highway frontage for easy access and visibility, the land includes approximately 80 acres of arable terrain, ideal for agriculture, alongside approximately 20 acres of lush bushland that adds natural beauty and privacy. The strategic location and diverse land composition make it perfect for future development projects. Don't miss this chance to invest in a versatile and highly desirable piece of real estate.