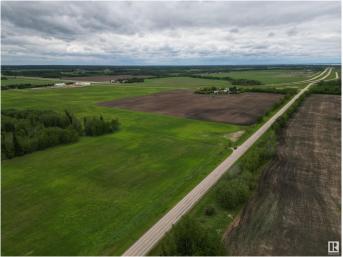

## \$1,064,000

0 Bedroom, 0.00 Bathroom, Rural on 100.00 Acres

None, Rural Lac Ste. Anne County, AB

Welcome to an exceptional opportunity with 100 acres of picturesque farmland located just 2 minutes west of Onoway, Alberta. This prime property boasts significant development potential, subject to MD approval. Featuring excellent highway frontage for easy access and visibility, the land includes approximately 80 acres of arable terrain, ideal for agriculture, alongside approximately 20 acres of lush bushland that adds natural beauty and privacy. The strategic location and diverse land composition make it perfect for future development projects. Don't miss this chance to invest in a versatile and highly desirable piece of real estate.