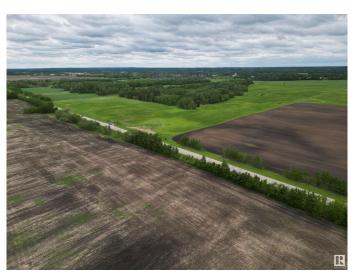

## \$1,064,000

0 Bedroom, 0.00 Bathroom, Rural on 100.00 Acres

None, Rural Lac Ste. Anne County, AB

Welcome to an exceptional opportunity with 100 acres of picturesque farmland located just 2 minutes west of Onoway, Alberta. This prime property boasts significant development potential, subject to MD approval. Featuring excellent highway frontage for easy access and visibility, the land includes approximately 80 acres of arable terrain, ideal for agriculture, alongside approximately 20 acres of lush bushland that adds natural beauty and privacy. The strategic location and diverse land composition make it perfect for future development projects. Don't miss this chance to invest in a versatile and highly desirable piece of real estate.