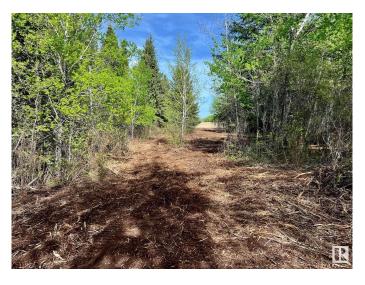

## \$420,000

0 Bedroom, 0.00 Bathroom, Rural on 146.00 Acres

None, Rural Two Hills County, AB

NEED SOME PEACE AND QUIET!!! JUST RECENTLY FENCED!! This rare 146 acre parcel on the rivers edge is the place for you.... apox. 68 acres of cultivated acres that is currently rented and in canola.. and the rest in large timber and a nice valley along the North Sask. River (approximately 1/2 mile of river front) ONLY 1 mile of gravel just north of HWY 29. Close enough to Edmonton for the Week End Get away... There are possible gravel deposits on the property and plenty of berry trees (along with the odd Bear sighting - deer - Moose). Great location for hunting as it is located on a dead end road.

### **Exterior**

Exterior Features Creek, Fruit Trees/Shrubs, No Through Road, River View, Rolling Land,

See Remarks