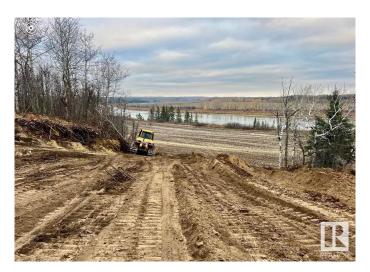

## \$420,000

0 Bedroom, 0.00 Bathroom, Rural on 146.00 Acres

None, Rural Two Hills County, AB

NEED SOME PEACE AND QUIET!!! JUST RECENTLY FENCED!! This rare 146 acre parcel on the rivers edge is the place for you.... apox. 68 acres of cultivated acres that is currently rented and in canola.. and the rest in large timber and a nice valley along the North Sask. River (approximately 1/2 mile of river front) ONLY 1 mile of gravel just north of HWY 29. Close enough to Edmonton for the Week End Get away... There are possible gravel deposits on the property and plenty of berry trees (along with the odd Bear sighting - deer - Moose). Great location for hunting as it is located on a dead end road.

### **Exterior**

Exterior Features Creek, Fruit Trees/Shrubs, No Through Road, River View, Rolling Land,

See Remarks