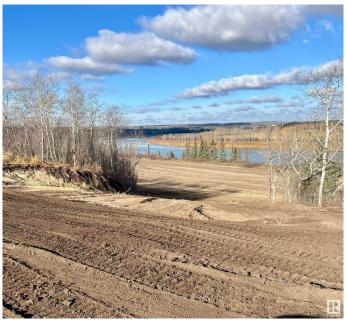

## \$420,000

0 Bedroom, 0.00 Bathroom, Rural on 146.00 Acres

None, Rural Two Hills County, AB

NEED SOME PEACE AND QUIET!!! JUST RECENTLY FENCED!! This rare 146 acre parcel on the rivers edge is the place for you.... apox. 68 acres of cultivated acres that is currently rented and in canola.. and the rest in large timber and a nice valley along the North Sask. River (approximately 1/2 mile of river front) ONLY 1 mile of gravel just north of HWY 29. Close enough to Edmonton for the Week End Get away... There are possible gravel deposits on the property and plenty of berry trees (along with the odd Bear sighting - deer - Moose). Great location for hunting as it is located on a dead end road.

### **Exterior**

Exterior Features Creek, Fruit Trees/Shrubs, No Through Road, River View, Rolling Land,

See Remarks