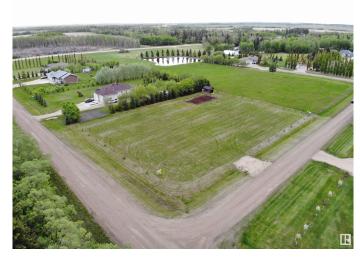

## \$97,000

0 Bedroom, 0.00 Bathroom, Rural on 1.36 Acres

Westview Estates, Rural Westlock County, AB

Excellent corner exposure 1.36 acre lot located in the modern estate subdivision of Westview Estates only 2 mi from the town of Westlock. Masterfully prepared for your dream home now or as a plan for the future. Corner lot provides great separation from neighbouring properties. Large quantity of fresh border trees including, Spruce, Pine & Towering Aspen. Large fertile garden plot w/ accenting fruit trees. Power, gas & telecomunications at the property line. High quality complimenting outbuilding included. Exceptional country living just minutes from town as well as importantly just off pavement for your vehicles & toys. Easy access to Westlock's public golf course located within walking or cart distance. Amazing opportunity at a good price.

MLS® # E4416926

Price \$97,000

Bathrooms 0.00
Acres 1.36
Type Rural

Sub-Type Vacant Lot/Land

Status Active

Address #38 27118 Hwy 18

Area Rural Westlock County

Subdivision Westview Estates

## **Exterior**

Exterior Features Corner Lot, Flat Site, Fruit Trees/Shrubs, Landscaped, See Remarks