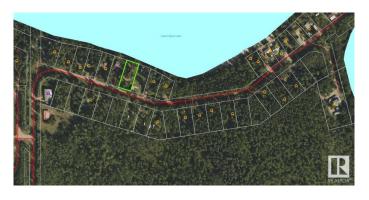

## **Community Information**

Address 506 60017 Range Road 110

Area Rural St. Paul County

Subdivision Lower Mann Lake

City Rural St. Paul County

County ALBERTA

Province AB

Postal Code T0C 0C0

## **Exterior**

Exterior Features Beach Access, Boating, Fruit Trees/Shrubs, Golf Nearby, Hillside, Lake

Access Property, Lake View, Landscaped, No Through Road, Private

Setting, Recreation Use, Waterfront Property