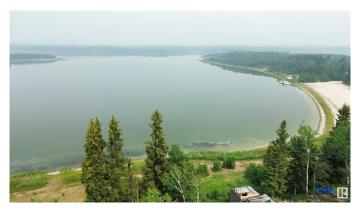

## \$90,000

0 Bedroom, 0.00 Bathroom, Rural on 0.33 Acres

Lower Mann Lake, Rural St. Paul County, AB

Nestled in the serene environs of Lower Mann Lake, this 0.32 acre lot offers space for outdoor enthusiasts. With essential amenities such as power and a septic holding tank on site, it also features a charming shed, a spacious deck for RVs, a decorative archway, and an outhouse for added convenience. Fruit trees are also an added feature of this lot. Direct access to the lake invites residents to enjoy a host of water activities including boating, paddle-boarding, kayaking, and canoeing. A nearby sandy beach provides the perfect spot for relaxation. Nature lovers can explore the scenic trail encircling the lake, while golf enthusiasts can indulge in a round at the nearby Mann Lake Golf Course. Additionally, easy access to the Iron Horse Trail ensures thrilling ATV adventures are within reach.

## **Exterior**

Exterior Features Beach Access, Boating, Fruit Trees/Shrubs, Golf Nearby, Hillside, Lake

Access Property, Lake View, Landscaped, No Through Road, Private

Setting, Recreation Use, Waterfront Property