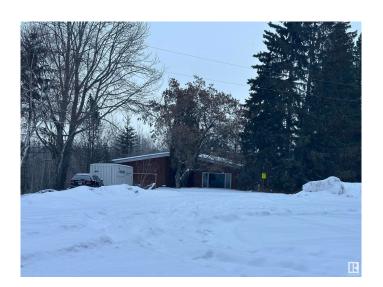

# \$550,000

3 Bedroom, 3.00 Bathroom, 1,525 sqft Rural on 2.28 Acres

Woodbend Place, Rural Parkland County, AB

Judicial Sale, Sold as is where is, no access at this moment, blow information is from the previous listing and needs to be confirmed by the buyers. "PRIVATE TREED 2.28 acre lot in Woodbend Place located close to Edmonton and right next to the North Saskatchewan River! This home has 4 bedrooms and 3 full bathrooms. Spacious living area with 1525sq.ft. 22'x22' attached garage."

Built in 1977

#### **Essential Information**

MLS® # E4417783 Price \$550,000

Bedrooms 3

Bathrooms 3.00

Full Baths 3

Square Footage 1,525

Acres 2.28

Year Built 1977

Type Rural

Sub-Type Detached Single Family

Style Bungalow

Status Active