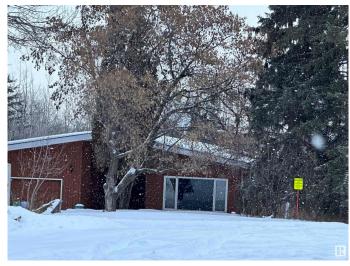

# \$550,000

3 Bedroom, 3.00 Bathroom, 1,525 sqft Rural on 2.28 Acres

Woodbend Place, Rural Parkland County, AB

Judicial Sale, Sold as is where is, no access at this moment, blow information is from the previous listing and needs to be confirmed by the buyers. "PRIVATE TREED 2.28 acre lot in Woodbend Place located close to Edmonton and right next to the North Saskatchewan River! This home has 4 bedrooms and 3 full bathrooms. Spacious living area with 1525sq.ft. 22'x22' attached garage."

Built in 1977

#### **Essential Information**

MLS® # E4417783 Price \$550,000

Bedrooms 3

Bathrooms 3.00

Full Baths 3

Square Footage 1,525

Acres 2.28

Year Built 1977

Type Rural

Sub-Type Detached Single Family

Style Bungalow

Status Active