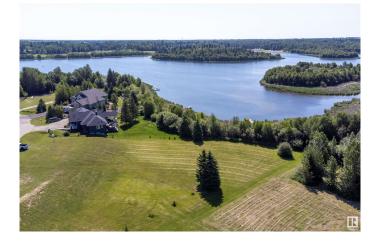

## \$389,900

0 Bedroom, 0.00 Bathroom, Rural on 0.68 Acres

Spring Lake Ranch, Rural Parkland County, AB

\*Price will increase on April 22\* Tucked into a cul-de-sac, Lot #51 "WATER'S EDGE" is lakeside living at its absolute finest. This sw facing, 3/4 acre lot features Spring Lake & unobstructed Environmental Reserve views. The only remaining lot with private lake access! Sit on your covered back deck & enjoy stunning sunsets & the many sounds of nature. In the summer, canoe, fish, stand up paddle boarding, swim & kayak. In the winter, the frozen lake offers a plethora of activities such as ice fishing, cross country skiing, snow shoeing, & skating. This is the final lakefront lot backing directly on to Spring Lake & one of the last lots that can have a walk out on it. The community of Spring Lake offers several playgrounds, skating rink/basketball/pickle ball court & riding arena. You will love the community spirit with events such as the fall festival, Christmas contests, even drive in movies. 12 Min to Stony Plain, 25 Edmonton, 5 min to Blueberry School. GST not included in price