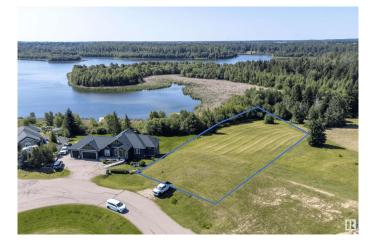

## \$389,900

0 Bedroom, 0.00 Bathroom, Rural on 0.68 Acres

Spring Lake Ranch, Rural Parkland County, AB

\*Price will increase on April 22\* Tucked into a cul-de-sac, Lot #51 "WATER'S EDGE" is lakeside living at its absolute finest. This sw facing, 3/4 acre lot features Spring Lake & unobstructed Environmental Reserve views. The only remaining lot with private lake access! Sit on your covered back deck & enjoy stunning sunsets & the many sounds of nature. In the summer, canoe, fish, stand up paddle boarding, swim & kayak. In the winter, the frozen lake offers a plethora of activities such as ice fishing, cross country skiing, snow shoeing, & skating. This is the final lakefront lot backing directly on to Spring Lake & one of the last lots that can have a walk out on it. The community of Spring Lake offers several playgrounds, skating rink/basketball/pickle ball court & riding arena. You will love the community spirit with events such as the fall festival, Christmas contests, even drive in movies. 12 Min to Stony Plain, 25 Edmonton, 5 min to Blueberry School. GST not included in price