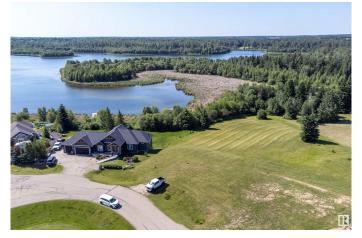

## \$389,900

0 Bedroom, 0.00 Bathroom, Rural on 0.68 Acres

Spring Lake Ranch, Rural Parkland County, AB

\*Price will increase on April 22\* Tucked into a cul-de-sac, Lot #51 "WATER'S EDGE" is lakeside living at its absolute finest. This sw facing, 3/4 acre lot features Spring Lake & unobstructed Environmental Reserve views. The only remaining lot with private lake access! Sit on your covered back deck & enjoy stunning sunsets & the many sounds of nature. In the summer, canoe, fish, stand up paddle boarding, swim & kayak. In the winter, the frozen lake offers a plethora of activities such as ice fishing, cross country skiing, snow shoeing, & skating. This is the final lakefront lot backing directly on to Spring Lake & one of the last lots that can have a walk out on it. The community of Spring Lake offers several playgrounds, skating rink/basketball/pickle ball court & riding arena. You will love the community spirit with events such as the fall festival, Christmas contests, even drive in movies. 12 Min to Stony Plain, 25 Edmonton, 5 min to Blueberry School. GST not included in price