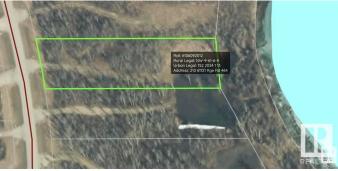

## **Community Information**

Address

210 61121 Rge Rd 464

| Area        | Rural Bonnyville M.D. |
|-------------|-----------------------|
| Subdivision | Silver Ridge Estates  |
| City        | Rural Bonnyville M.D. |
| County      | ALBERTA               |
| Province    | AB                    |
| Postal Code | T9N 2J6               |