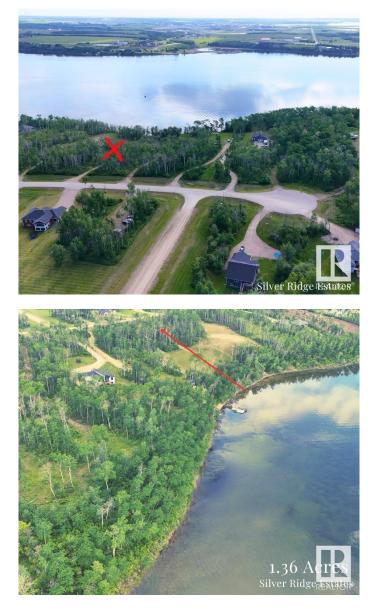

### \$349,900

0 Bedroom, 0.00 Bathroom, Rural on 1.39 Acres

Silver Ridge Estates, Rural Bonnyville M.D., AB

READY to build that FOREVER HOME but waiting for the PERFECT walkout LAKE LOT! Build your dream house and live the LIFESTYLE you deserve. This is country living and lake living wrapped into one wonderful package. With 1.39 acres situated in the prestige subdivision of SILVER RIDGE ESTATES on the MIGHTY MOOSE LAKE. This lot has a natural slope that is perfect for a walkout or majestic two storey on an excellent building pocket that allows for stunning views and magnificent sunrises. With many opportunities for canoeing, paddleboarding, boating, waterskiing, ice fishing and the list goes on. Start making memories today!

## Exterior

Exterior Features Backs Onto Park/Trees, Beach Access, Boating, Lake Access Property, Lake View, Waterfront Property