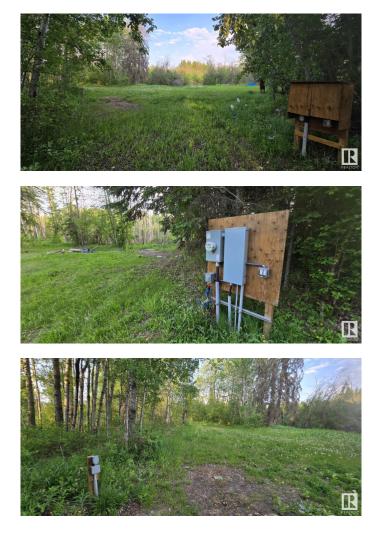

### \$139,900

0 Bedroom, 0.00 Bathroom, Rural on 3.78 Acres

Skeleton Lake, Rural Athabasca County, AB

SKELETON LAKE - PRIVATE 3.78 ACRES -NEAR BOAT LAUNCH & CROWNLAND of treed paradise here in Shadow Lane Estates. This private lot was cleared out with a large centre area for a future cabin & shop, but currently used for RV's and has 200 amp underground power with power pedestals installed... This power setup was installed for future upgrades! Your RVs, security cameras & wifi for music etc are all possible, as power is already in. Another great feature is it's 97% paved roads in to the driveway, to protect the toys... within these trees you can finally enjoy the sounds of nature with your morning coffee & enjoy campfire drinks at night. Or have a huge party! Plenty of forest to explore for kids, quad trails out the yard are endless. Boat launch down the road. Great hunting here, with Crownland all around. Town is a 5 min drive! SKELETON LAKE is located 2.5hr south of Fort McMurray & 1.5hr NE of Edmonton. A great getaway. Tons to do, and tons of great people. Don't miss out!