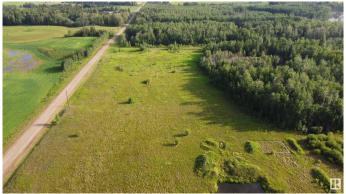

#### \$639,000

0 Bedroom, 0.00 Bathroom, Rural on 161.00 Acres

Lac Ste Anne, Rural Lac Ste. Anne County, AB

161 Acres of land currently zoned industrial that fronts onto Highway 43 and R.R. 42 located in Lac Ste Anne Business Park. Sellers have a preliminary subdivision plan for 3 stages of residential and 1 stage of industrial that includes 7 industrial lots ranging from 0.99 to 1.30 hectares (2.44 to 3.21 acres) that front onto Highway 43, which could also be consolidated to make larger lots. Power and gas are available at the property line with a service road that runs parallel to the Highway.

### **Exterior**

Exterior Features Flat Site, Subdividable Lot