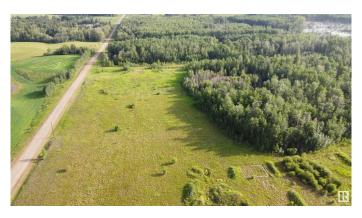

#### \$639,000

0 Bedroom, 0.00 Bathroom, Rural on 161.00 Acres

Lac Ste Anne, Rural Lac Ste. Anne County, AB

161 Acres of land currently zoned industrial that fronts onto Highway 43 and R.R. 42 located in Lac Ste Anne Business Park. Sellers have a preliminary subdivision plan for 3 stages of residential and 1 stage of industrial that includes 7 industrial lots ranging from 0.99 to 1.30 hectares (2.44 to 3.21 acres) that front onto Highway 43, which could also be consolidated to make larger lots. Power and gas are available at the property line with a service road that runs parallel to the Highway.

### **Exterior**

Exterior Features Flat Site, Subdividable Lot