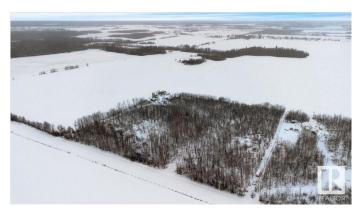

## \$83,000

0 Bedroom, 0.00 Bathroom, Rural on 4.97 Acres

None, Rural Lac Ste. Anne County, AB

ESCAPE to your own private sanctuary on nearly 5 acres of lush, treed land, offering the perfect balance of tranquility and natural beauty. Located just minutes from Rich Valley and Highway 33, this property is ideally positioned near Lac La Nonne and Majeau Lake, providing endless outdoor recreation opportunities. Only 45 minutes from EDMONTON, 20 minutes to BARRHEAD or GUNN, and 25 minutes to ALBERTA BEACH, you'II enjoy the peace of rural living with easy access to local amenities. There are no services currently available, a gas line utility ROW runs through the property. Whether you're dreaming of building your custom home or simply seeking a peaceful retreat, this rare find offers the perfect canvas. The potential for this property is endless! DON'T MISS OUT on the chance to own a piece of Alberta's stunning landscape.

## **Exterior**

Exterior Features Backs Onto Park/Trees, Golf Nearby, Schools, See Remarks, Partially

Fenced