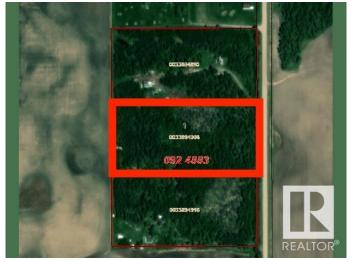

### **Essential Information**

MLS® # E4420131

Price \$83,000

Bathrooms 0.00

Acres 4.97

Type Rural

Sub-Type Vacant Lot/Land

Status Active

# **Community Information**

Address 56310 Rge Road 31

Area Rural Lac Ste. Anne County

Subdivision None

City Rural Lac Ste. Anne County

County ALBERTA

Province AB

Postal Code T0E 1A0