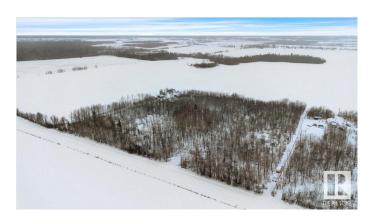

## \$83,000

0 Bedroom, 0.00 Bathroom, Rural on 4.97 Acres

None, Rural Lac Ste. Anne County, AB

ESCAPE to your own private sanctuary on nearly 5 acres of lush, treed land, offering the perfect balance of tranquility and natural beauty. Located just minutes from Rich Valley and Highway 33, this property is ideally positioned near Lac La Nonne and Majeau Lake, providing endless outdoor recreation opportunities. Only 45 minutes from EDMONTON, 20 minutes to BARRHEAD or GUNN, and 25 minutes to ALBERTA BEACH, you'II enjoy the peace of rural living with easy access to local amenities. There are no services currently available, a gas line utility ROW runs through the property. Whether you're dreaming of building your custom home or simply seeking a peaceful retreat, this rare find offers the perfect canvas. The potential for this property is endless! DON'T MISS OUT on the chance to own a piece of Alberta's stunning landscape.

## **Exterior**

Exterior Features Backs Onto Park/Trees, Golf Nearby, Schools, See Remarks, Partially

Fenced