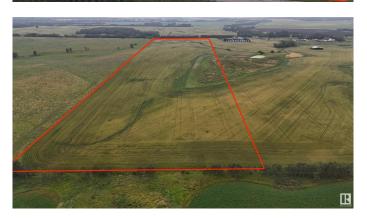

#### \$1,099,000

0 Bedroom, 0.00 Bathroom, Rural on 40.03 Acres

Colchester Lane, Rural Strathcona County, AB

Here is your chance to own 40 ACRES only 1 mile from Edmonton City limits in the GROWING SOUTHEAST AREA! Excellent access from 41 Ave SW! This land is NOT located in Edmonton, and therefore FREEDOM REMAINS! Build your dream house and shop! Bring your animals! Start a hobby farm! Land is very suitable for a WALKOUT estate, with gently rolling hills and beautiful views! PAVED ALL THE WAY! Only 5 mins from Edmonton or Beaumont! NEW DRIVEWAY & BUILD SITE ALREADY IN!

### **Exterior**

Exterior Features Rolling Land, Schools, Shopping Nearby, See Remarks