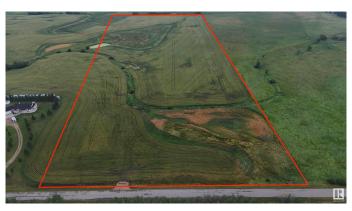

#### \$1,099,000

0 Bedroom, 0.00 Bathroom, Rural on 40.03 Acres

Colchester Lane, Rural Strathcona County, AB

Here is your chance to own 40 ACRES only 1 mile from Edmonton City limits in the GROWING SOUTHEAST AREA! Excellent access from 41 Ave SW! This land is NOT located in Edmonton, and therefore FREEDOM REMAINS! Build your dream house and shop! Bring your animals! Start a hobby farm! Land is very suitable for a WALKOUT estate, with gently rolling hills and beautiful views! PAVED ALL THE WAY! Only 5 mins from Edmonton or Beaumont! NEW DRIVEWAY & BUILD SITE ALREADY IN!

### **Exterior**

Exterior Features Rolling Land, Schools, Shopping Nearby, See Remarks