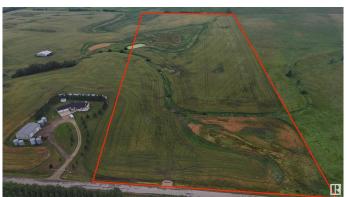

#### \$1,099,000

0 Bedroom, 0.00 Bathroom, Rural on 40.03 Acres

Colchester Lane, Rural Strathcona County, AB

Here is your chance to own 40 ACRES only 1 mile from Edmonton City limits in the GROWING SOUTHEAST AREA! Excellent access from 41 Ave SW! This land is NOT located in Edmonton, and therefore FREEDOM REMAINS! Build your dream house and shop! Bring your animals! Start a hobby farm! Land is very suitable for a WALKOUT estate, with gently rolling hills and beautiful views! PAVED ALL THE WAY! Only 5 mins from Edmonton or Beaumont! NEW DRIVEWAY & BUILD SITE ALREADY IN!

### **Exterior**

Exterior Features Rolling Land, Schools, Shopping Nearby, See Remarks