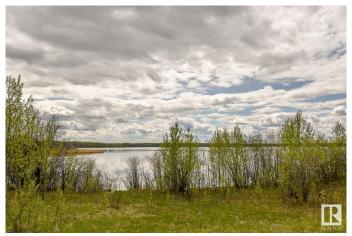

# \$699,000

0 Bedroom, 0.00 Bathroom, Rural on 99.10 Acres

None, Rural Lac Ste. Anne County, AB

Welcome to an extraordinary 99-acre property, a pristine and expansive canvas nestled in the heart of nature. Boasting over half a mile of waterfront on the northeast side of Lessard Lake, this unparalleled parcel of land invites visionary developers, outdoor enthusiasts, and those seeking a tranquil escape to explore its limitless potential. The extensive lakefront offers an idyllic setting for a variety of water-based activities. Whether you envision a private retreat, an RV campground, subdividing the land into smaller parcels, or using it as your own recreational haven, this diverse landscape caters to many possibilities. From fishing and hiking to boating and other watersports, this property is a gem for outdoor enthusiasts and offers possibilities year-round. Here's a rare chance to create the property of your dreams

# **Exterior**

Exterior Features Backs Onto Lake, Backs Onto Park/Trees, Boating, Golf Nearby, Lake

Access Property, Lake View, Private Setting, Schools, Shopping Nearby,

Subdividable Lot, Treed Lot, Waterfront Property