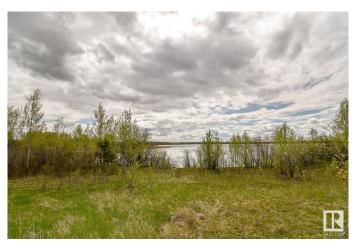

# \$699,000

0 Bedroom, 0.00 Bathroom, Rural on 99.10 Acres

None, Rural Lac Ste. Anne County, AB

Welcome to an extraordinary 99-acre property, a pristine and expansive canvas nestled in the heart of nature. Boasting over half a mile of waterfront on the northeast side of Lessard Lake, this unparalleled parcel of land invites visionary developers, outdoor enthusiasts, and those seeking a tranquil escape to explore its limitless potential. The extensive lakefront offers an idyllic setting for a variety of water-based activities. Whether you envision a private retreat, an RV campground, subdividing the land into smaller parcels, or using it as your own recreational haven, this diverse landscape caters to many possibilities. From fishing and hiking to boating and other watersports, this property is a gem for outdoor enthusiasts and offers possibilities year-round. Here's a rare chance to create the property of your dreams

# **Exterior**

Exterior Features Backs Onto Lake, Backs Onto Park/Trees, Boating, Golf Nearby, Lake

Access Property, Lake View, Private Setting, Schools, Shopping Nearby,

Subdividable Lot, Treed Lot, Waterfront Property