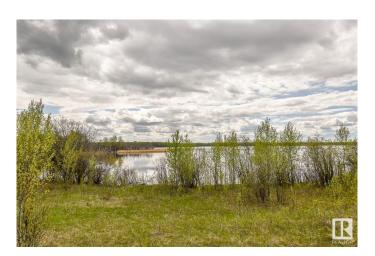

# \$699,000

0 Bedroom, 0.00 Bathroom, Rural on 99.10 Acres

None, Rural Lac Ste. Anne County, AB

Welcome to an extraordinary 99-acre property, a pristine and expansive canvas nestled in the heart of nature. Boasting over half a mile of waterfront on the northeast side of Lessard Lake, this unparalleled parcel of land invites visionary developers, outdoor enthusiasts, and those seeking a tranquil escape to explore its limitless potential. The extensive lakefront offers an idyllic setting for a variety of water-based activities. Whether you envision a private retreat, an RV campground, subdividing the land into smaller parcels, or using it as your own recreational haven, this diverse landscape caters to many possibilities. From fishing and hiking to boating and other watersports, this property is a gem for outdoor enthusiasts and offers possibilities year-round. Here's a rare chance to create the property of your dreams

# **Exterior**

Exterior Features Backs Onto Lake, Backs Onto Park/Trees, Boating, Golf Nearby, Lake

Access Property, Lake View, Private Setting, Schools, Shopping Nearby,

Subdividable Lot, Treed Lot, Waterfront Property