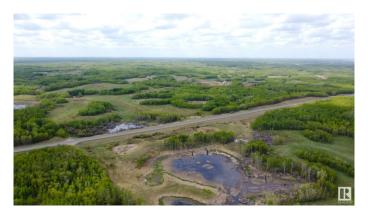

## \$749,000

0 Bedroom, 0.00 Bathroom, Rural on 145.78 Acres

None, Rural Strathcona County, AB

INCREDIBLE OPPORTUNITY! Beautiful, partially treed and rolling pasture land 23 minutes southeast of Sherwood Park, offered for sale for the first time outside of the family in many decades!! HWY 14 was expropriated out of this 161 acre guarter, leaving 145.78 on just 1 title. Approximately 13 acres is on the north side of the highway with an approach address of 20255 HWY 14. Approximately 132 acres is on the south side and is super private! An approach off the highway is 20256 HWY 14 & one on the west side is 51129 Range Road 203. Strathcona County will automatically permit the subdivision of this land into two larger parcels, either N-S or E-W, creating 2 parcels and titles, if applied for. BEAUTIFUL BUILDING SITES!! Pasture. horseback riding, privacy, hunting, recreation, quadding, ski-dooing, camping, home-steading, farming, ranching - THE CHOICE IS YOURS!! Great opportunity to subdivide and sell a piece off to recover some of your purchase price too ...

## **Exterior**

Exterior Features Rolling Land, Treed Lot