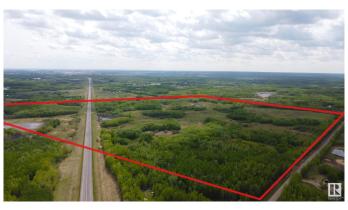

## \$749,000

0 Bedroom, 0.00 Bathroom, Rural on 145.78 Acres

None, Rural Strathcona County, AB

INCREDIBLE OPPORTUNITY! Beautiful, partially treed and rolling pasture land 23 minutes southeast of Sherwood Park, offered for sale for the first time outside of the family in many decades!! HWY 14 was expropriated out of this 161 acre guarter, leaving 145.78 on just 1 title. Approximately 13 acres is on the north side of the highway with an approach address of 20255 HWY 14. Approximately 132 acres is on the south side and is super private! An approach off the highway is 20256 HWY 14 & one on the west side is 51129 Range Road 203. Strathcona County will automatically permit the subdivision of this land into two larger parcels, either N-S or E-W, creating 2 parcels and titles, if applied for. BEAUTIFUL BUILDING SITES!! Pasture. horseback riding, privacy, hunting, recreation, quadding, ski-dooing, camping, home-steading, farming, ranching - THE CHOICE IS YOURS!! Great opportunity to subdivide and sell a piece off to recover some of your purchase price too ...