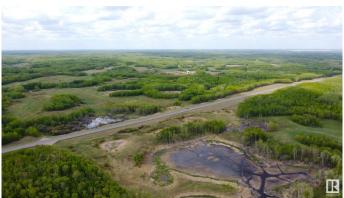

## \$749,000

0 Bedroom, 0.00 Bathroom, Rural on 145.78 Acres

None, Rural Strathcona County, AB

INCREDIBLE OPPORTUNITY! Beautiful, partially treed and rolling pasture land 23 minutes southeast of Sherwood Park, offered for sale for the first time outside of the family in many decades!! HWY 14 was expropriated out of this 161 acre guarter, leaving 145.78 on just 1 title. Approximately 13 acres is on the north side of the highway with an approach address of 20255 HWY 14. Approximately 132 acres is on the south side and is super private! An approach off the highway is 20256 HWY 14 & one on the west side is 51129 Range Road 203. Strathcona County will automatically permit the subdivision of this land into two larger parcels, either N-S or E-W, creating 2 parcels and titles, if applied for. BEAUTIFUL BUILDING SITES!! Pasture. horseback riding, privacy, hunting, recreation, quadding, ski-dooing, camping, home-steading, farming, ranching - THE CHOICE IS YOURS!! Great opportunity to subdivide and sell a piece off to recover some of your purchase price too ...

## **Exterior**

Exterior Features Rolling Land, Treed Lot