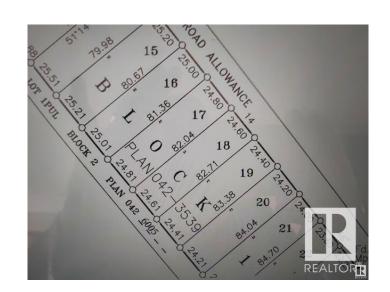

## \$89,900

0 Bedroom, 0.00 Bathroom, Rural on 0.50 Acres

Lac Ste Anne, Rural Lac Ste. Anne County, AB

BUILD YOUR NEW HOME ON THIS 1/2
ACRE CLEARED LOT IN LAC STE. ANNE.
THE LOT IS CLOSE TO THE LAKE AND
MINUTES FROM ALBERTA BEACH AND
AMENITIES. 40 MINUTES TO EDMONTON
WEST END. NATURAL GAS, POWER,
TELEPHONE ARE AT THE ROADWAY.

## **Community Information**

Address #129 3510 Ste. Anne Trail

Area Rural Lac Ste. Anne County

Subdivision Lac Ste Anne

City Rural Lac Ste. Anne County

County ALBERTA

Province AB

Postal Code T0E 0A0