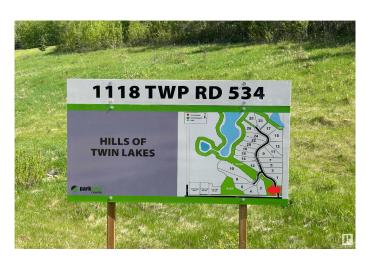

### \$209,000

0 Bedroom, 0.00 Bathroom, Rural on 2.40 Acres

Hills Of Twin Lakes, Rural Parkland County, AB

Come see this beautiful Hills of Twin Lakes lot measuring 2.40 acres for yourself! This is your chance to build your dream home and experience the joy of country living just a mere 10 minutes away from Stony Plain. The lot offers endless possibilities to design and create a perfect oasis. Imagine waking up to picturesque views, surrounded by nature's serenity while still being conveniently close to the amenities of Stony Plain. Don't miss out on this incredible opportunity to turn your dream into a reality. Act fast and secure your piece of paradise today!

# **Community Information**

Address 2 1118 Twp Rd 534

Area Rural Parkland County

Subdivision Hills Of Twin Lakes

City Rural Parkland County

County ALBERTA

Province AB

Postal Code T7Y 0B6