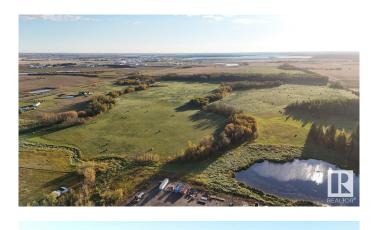

#### \$489,900

0 Bedroom, 0.00 Bathroom, Rural on 120.64 Acres

None, Rural Bonnyville M.D., AB

This 120 acres, located just 2 mins from Bonnyville, this could be your sanctuary. You could build your dream home, amongst the mature evergreens, next to the small creek that runs through the property. Keep it for to enjoy the wildlife, or just add to your already farming business! Endless opportunities!

### Exterior

Exterior Features Private Setting, Subdividable Lot