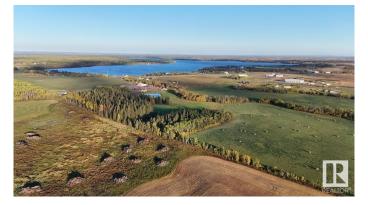

#### \$489,900

0 Bedroom, 0.00 Bathroom, Rural on 120.64 Acres

None, Rural Bonnyville M.D., AB

This 120 acres, located just 2 mins from Bonnyville, this could be your sanctuary. You could build your dream home, amongst the mature evergreens, next to the small creek that runs through the property. Keep it for to enjoy the wildlife, or just add to your already farming business! Endless opportunities!

### Exterior

Exterior Features Private Setting, Subdividable Lot