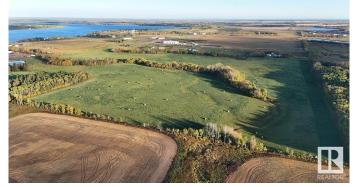

#### \$489,900

0 Bedroom, 0.00 Bathroom, Rural on 120.64 Acres

None, Rural Bonnyville M.D., AB

This 120 acres, located just 2 mins from Bonnyville, this could be your sanctuary. You could build your dream home, amongst the mature evergreens, next to the small creek that runs through the property. Keep it for to enjoy the wildlife, or just add to your already farming business! Endless opportunities!

### Exterior

Exterior Features Private Setting, Subdividable Lot