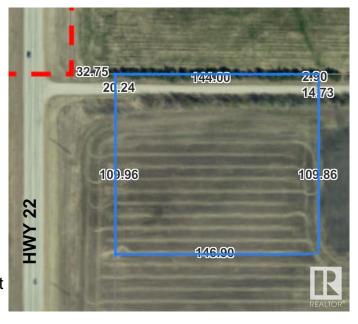

### \$295,000

0 Bedroom, 0.00 Bathroom, Single Family on 4.72 Acres

Drayton Valley, Drayton Valley, AB

4.72 acres of Opportunity in town limits! With highway access, utilities running to the edge of the property and a fire hydrant on the corner of the property, the future commercial potential for this lot is endless.

# **Community Information**

Address Hwy 22 (sw-21-49-7-w5)

Area Drayton Valley
Subdivision Drayton Valley
City Drayton Valley

County ALBERTA

Province AB

Postal Code T7A 2A3