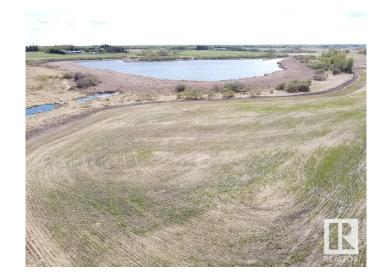

#### \$479,000

0 Bedroom, 0.00 Bathroom, Rural on 78.85 Acres

None, Rural Wetaskiwin County, AB

78.85 Acres only 15 minutes from Leduc. Perfect location to build your Dreams overlooking the Natural landscaping. Pond feature for Birds and Wildlife to enjoy. Ample cultivated land adaptable to your needs of grain, pasture or forage. Partially Fenced and only 1/2 km to Pavement, 1 Km to QE2. Great Location! Great Opportunity! Great Value!

## **Exterior**

Exterior Features Lake View, Level Land, Stream/Pond, See Remarks, Partially Fenced