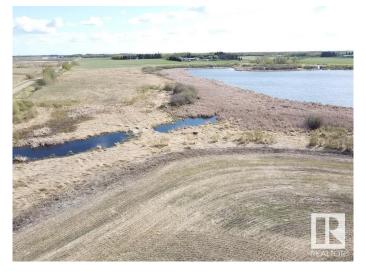

#### \$479,000

0 Bedroom, 0.00 Bathroom, Rural on 78.85 Acres

None, Rural Wetaskiwin County, AB

78.85 Acres only 15 minutes from Leduc. Perfect location to build your Dreams overlooking the Natural landscaping. Pond feature for Birds and Wildlife to enjoy. Ample cultivated land adaptable to your needs of grain, pasture or forage. Partially Fenced and only 1/2 km to Pavement, 1 Km to QE2. Great Location! Great Opportunity! Great Value!

## **Exterior**

Exterior Features Lake View, Level Land, Stream/Pond, See Remarks, Partially Fenced