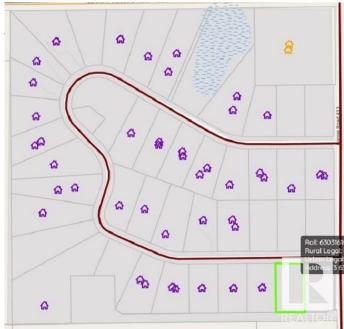

# \$75,000 - 2 63220 Rge Rd 433, Rural Bonnyville M.D.

MLS® #E4422980

### \$75,000

0 Bedroom, 0.00 Bathroom, Rural on 2.27 Acres

Riverhurst, Rural Bonnyville M.D., AB

JUDICIAL SALE of the last remaining lots of the developer in the beautiful country subdivision of Riverhaven Estates. Only 14 km from Cold lake and close proximity to the oilfield. The subdivision features private treed lots, paved roads, and a nice playground and green space for community activities.

## **Community Information**

Address 2 63220 Rge Rd 433 Area Rural Bonnyville M.D.

Subdivision Riverhurst

City Rural Bonnyville M.D.

County ALBERTA

Province AB

Postal Code T0A 0B0