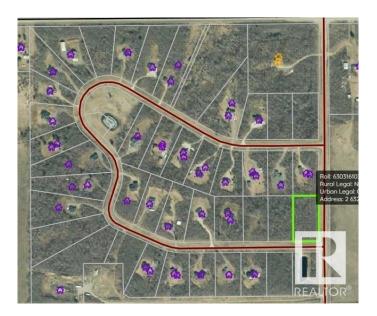

# \$75,000 - 2 63220 Rge Rd 433, Rural Bonnyville M.D.

MLS® #E4422980

### \$75,000

0 Bedroom, 0.00 Bathroom, Rural on 2.27 Acres

Riverhurst, Rural Bonnyville M.D., AB

JUDICIAL SALE of the last remaining lots of the developer in the beautiful country subdivision of Riverhaven Estates. Only 14 km from Cold lake and close proximity to the oilfield. The subdivision features private treed lots, paved roads, and a nice playground and green space for community activities.

## **Community Information**

Address 2 63220 Rge Rd 433 Area Rural Bonnyville M.D.

Subdivision Riverhurst

City Rural Bonnyville M.D.

County ALBERTA

Province AB

Postal Code T0A 0B0