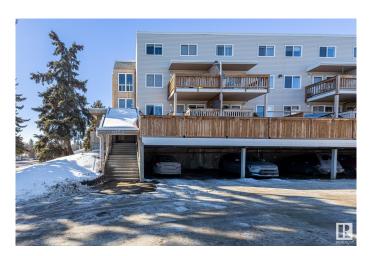

## \$179,000

2 Bedroom, 1.50 Bathroom, 1,022 sqft Condo / Townhouse on 0.00 Acres

Lacombe Park, St. Albert, AB

Well Kept and UPGRADED! Newer Floors, paint, and stainless steel appliances (2022)! Don't miss this large, spacious TOP FLOOR 2 bed 1.5 bath townhome style apartment, with reasonable condo fees including both HEAT & WATER! Other perks include a spacious laundry room with cabinet space, a large storage closet, and vinyl windows! The building upgrades include a a sprinkler system, and renovated common area! Located close to the plentiful amenities of central St Albert, walking distance to Langley Park, Mission Park or St Albert's River Valley! This is a MUST SEE!

Amenities Deck, Detectors Smoke, No Animal Home, Parking-Plug-Ins,

Parking-Visitor, Security Door, Sprinkler System-Fire, Storage-In-Suite,

Vinyl Windows

Parking Stall

Interior

Appliances Dishwasher-Built-In, Dryer, Microwave Hood Fan, Refrigerator,

# of Stories 2 Stories 2

Has Basement Yes

Basement None, No Basement

**Exterior** 

Exterior Wood, Vinyl

Exterior Features No Back Lane, Playground Nearby, Public Transportation, Schools,

**Shopping Nearby** 

Roof Asphalt Shingles

Construction Wood, Vinyl

Foundation Concrete Perimeter

**Additional Information** 

Date Listed February 27th, 2025

Days on Market 73

Zoning Zone 24

Condo Fee \$498