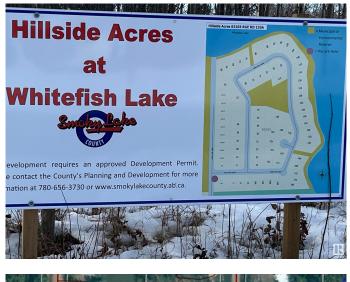

## \$105,000

0 Bedroom, 0.00 Bathroom, Rural on 1.00 Acres

Hillside Acres, Rural Smoky Lake County, AB

Discover the perfect getaway in desirable Hillside Acres at Whitefish Lake. This one-acre flat parcel, offers ample space ideal for parking an RV/holiday trailer or to build your dream home while maintaining privacy--thanks to a grove of mature trees. The site has power w/100 amp service + electrical outlets for plugging in an RV. Natural gas is available at the property line. Convenient amenities include a shower shack featuring a 150 gallon holding tank for water, hot water heater, RV toilet, sink and bathtub. Additionally, a 500 gallon septic holding tank has also been installed. Enjoy an 8 minute walk to public beach access, or take a 5 minute drive to Paradise Cove Resort where you will find a boat launch, convenience store, fishing, canoeing and more. Whether you're looking to build, invest, or simply enjoy a private retreat, this property offers endless possibilities. Don't miss this opportunity--your dream escape awaits!

# **Community Information**

| Address     | 3 62103 Range Road 133a |
|-------------|-------------------------|
| Area        | Rural Smoky Lake County |
| Subdivision | Hillside Acres          |
| City        | Rural Smoky Lake County |
| County      | ALBERTA                 |
| Province    | AB                      |
| Postal Code | T0A 3C0                 |