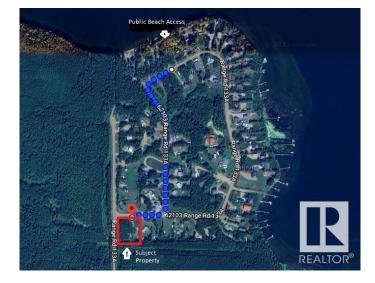

## \$105,000

0 Bedroom, 0.00 Bathroom, Rural on 1.00 Acres

Hillside Acres, Rural Smoky Lake County, AB

Discover the perfect getaway in desirable Hillside Acres at Whitefish Lake. This one-acre flat parcel, offers ample space ideal for parking an RV/holiday trailer or to build your dream home while maintaining privacy--thanks to a grove of mature trees. The site has power w/100 amp service + electrical outlets for plugging in an RV. Natural gas is available at the property line. Convenient amenities include a shower shack featuring a 150 gallon holding tank for water, hot water heater, RV toilet, sink and bathtub. Additionally, a 500 gallon septic holding tank has also been installed. Enjoy an 8 minute walk to public beach access, or take a 5 minute drive to Paradise Cove Resort where you will find a boat launch, convenience store, fishing, canoeing and more. Whether you're looking to build, invest, or simply enjoy a private retreat, this property offers endless possibilities. Don't miss this opportunity--your dream escape awaits!

## Exterior

Exterior Features Backs Onto Park/Trees, Boating, Corner Lot, Flat Site, Lake Access Property, Private Setting, Recreation Use, See Remarks