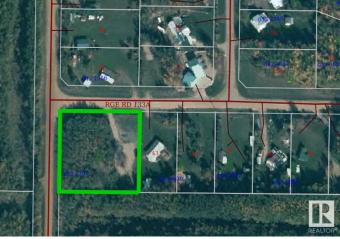

## \$105,000

0 Bedroom, 0.00 Bathroom, Rural on 1.00 Acres

Hillside Acres, Rural Smoky Lake County, AB

Discover the perfect getaway in desirable Hillside Acres at Whitefish Lake. This one-acre flat parcel, offers ample space ideal for parking an RV/holiday trailer or to build your dream home while maintaining privacy--thanks to a grove of mature trees. The site has power w/100 amp service + electrical outlets for plugging in an RV. Natural gas is available at the property line. Convenient amenities include a shower shack featuring a 150 gallon holding tank for water, hot water heater, RV toilet, sink and bathtub. Additionally, a 500 gallon septic holding tank has also been installed. Enjoy an 8 minute walk to public beach access, or take a 5 minute drive to Paradise Cove Resort where you will find a boat launch, convenience store, fishing, canoeing and more. Whether you're looking to build, invest, or simply enjoy a private retreat, this property offers endless possibilities. Don't miss this opportunity--your dream escape awaits!

# **Community Information**

| Address     | 3 62103 Range Road 133a |
|-------------|-------------------------|
| Area        | Rural Smoky Lake County |
| Subdivision | Hillside Acres          |
| City        | Rural Smoky Lake County |
| County      | ALBERTA                 |
| Province    | AB                      |
| Postal Code | T0A 3C0                 |