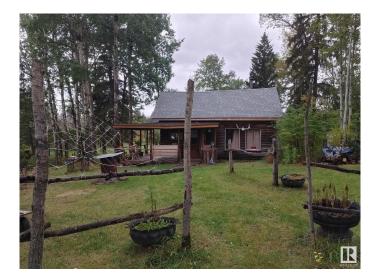

#### \$240,000

0 Bedroom, 0.00 Bathroom, Rural on 14.00 Acres

None, Rural Lac Ste. Anne County, AB

Experience serenity and seclusion on this 14-acre private retreat, offering a tranquil oasis away from the hustle and bustle. This hidden gem features a well (hand pump), power to the property, and three existing buildings. A cabin, shed and a barn, all three do require repairs as they are quite old. If you are looking for peace and quiet and wanting to build your dream home this is one that will check all the boxes. Across the road is land wildlife habitat preservation (Ducks Unlimited)

Built in 1926